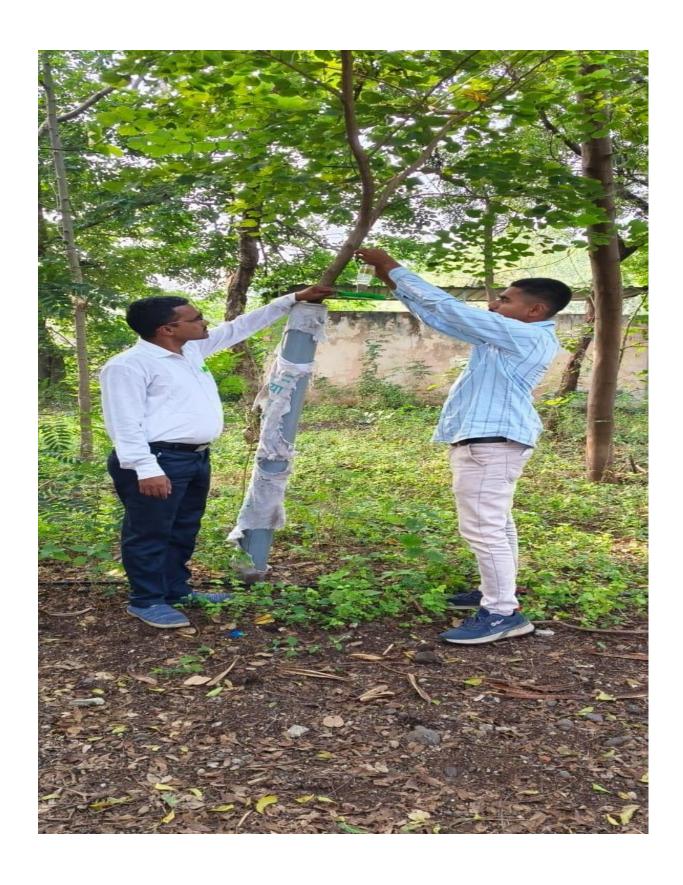

### **Objectives**

- 1. Guidance for environment and social needs.
- 2. To organise speech on sustainable development.
- 3. Training for the students to fulfil the needs of Birds.
- 4. To arrange pledge and rally, workshop etc.

#### The Context

It is necessary to inform the students and people regarding the advantages and need of present situation of sustainable development. Through the speech, the pledge and by arranging rally to know about the use of resources or to preserve the natural resources for present generation as well as for future generation. Through training and learning by the student to prepare nests and also make food and water facility equipments. Our faculty member has to guide the students and encourage them about the optimum use of resources to preserve the natural resources for future generation.

Light, Air, Soil, Energy, Atmosphere, Forest, are renewable sources which need to be protected. We guide the students, to organised speech, to give pledge and arranged rallies through this, it maintain the equilibrium in the environment. They will develop judicious land use practices for both conserving ecosystem and enhance local economy.