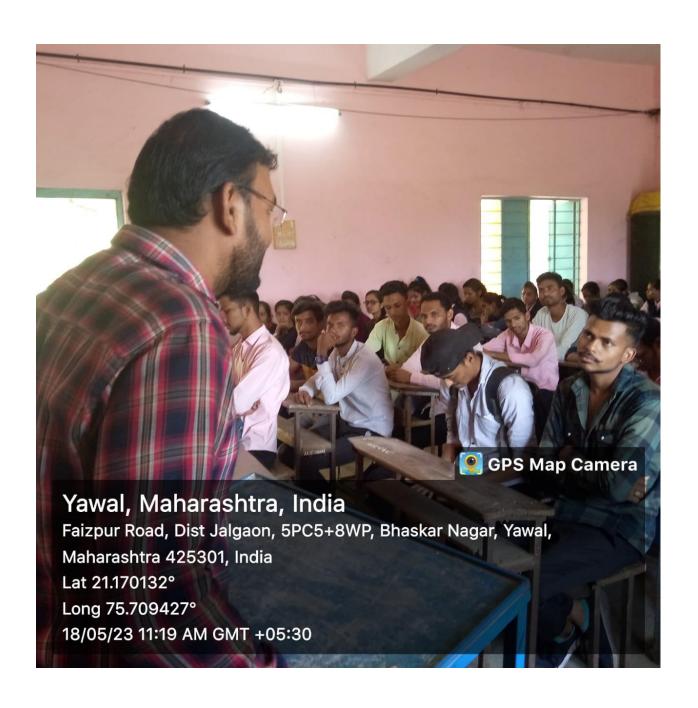

We organises the Jal Shapath (water pledge) for the students because there is water scarcity in the universe so that it helps to preserve natural water resources.

#### The Practice

Our faculty members are regularly guided and encouraged the student and create the awareness among the peoples for optimum uses of natural resources so that to preserve the natural resources. So it promotes the inter generation equity and to preserve the ecological environmental system for to provide social needs for the future generation.