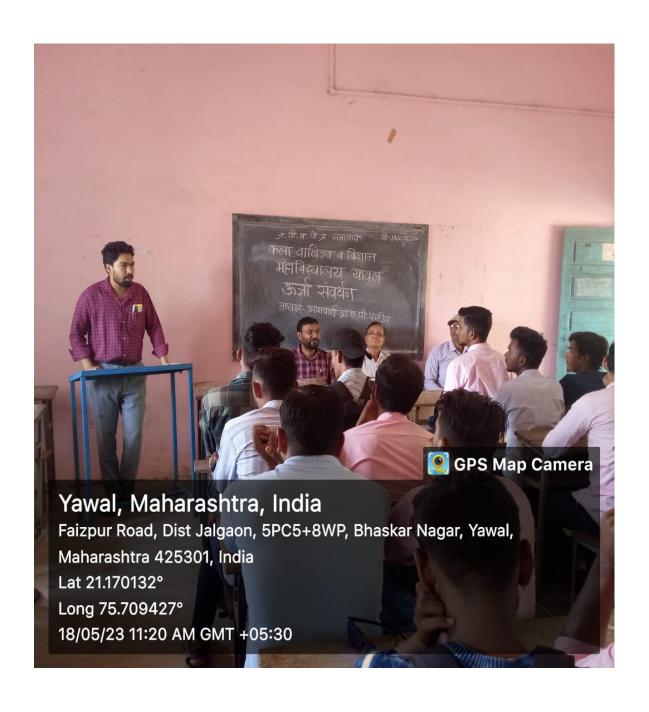

We organises the Jal Shapath (water pledge) for the students because there is water scarcity in the universe so that it helps to preserve natural water resources.

#### The Practice

Our faculty members are regularly guided and encouraged the student and create the awareness among the peoples for optimum uses of natural resources so that to preserve the natural resources. So it promotes the inter generation equity and to preserve the ecological environmental system for to provide social needs for the future generation.