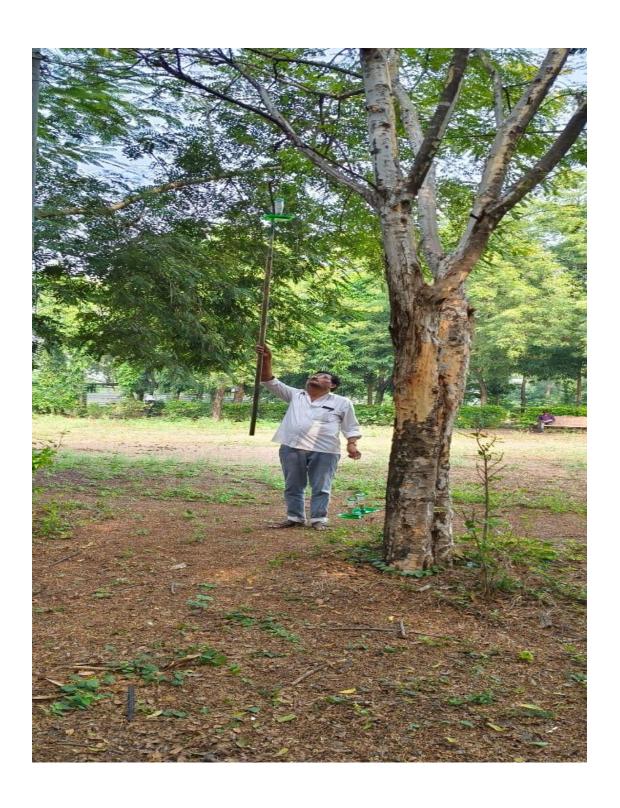

### **Objectives**

- 1. Guidance for environment and social needs.
- 2. To organise speech on sustainable development.
- 3. Training for the students to fulfil the needs of Birds.
- 4. To arrange pledge and rally, workshop etc.

#### The Context

It is necessary to inform the students and people regarding the advantages and need of present situation of sustainable development. Through the speech, the pledge and by arranging rally to know about the use of resources or to preserve the natural resources for present generation as well as for future generation. Through training and learning by the student to prepare nests and also make food and water facility equipments. Our faculty member has to guide the students and encourage them about the optimum use of resources to preserve the natural resources for future generation.

Light, Air, Soil, Energy, Atmosphere, Forest, are renewable sources which need to be protected. We guide the students, to organised speech, to give pledge and arranged rallies through this, it maintain the equilibrium in the environment. They will develop judicious land use practices for both conserving ecosystem and enhance local economy.