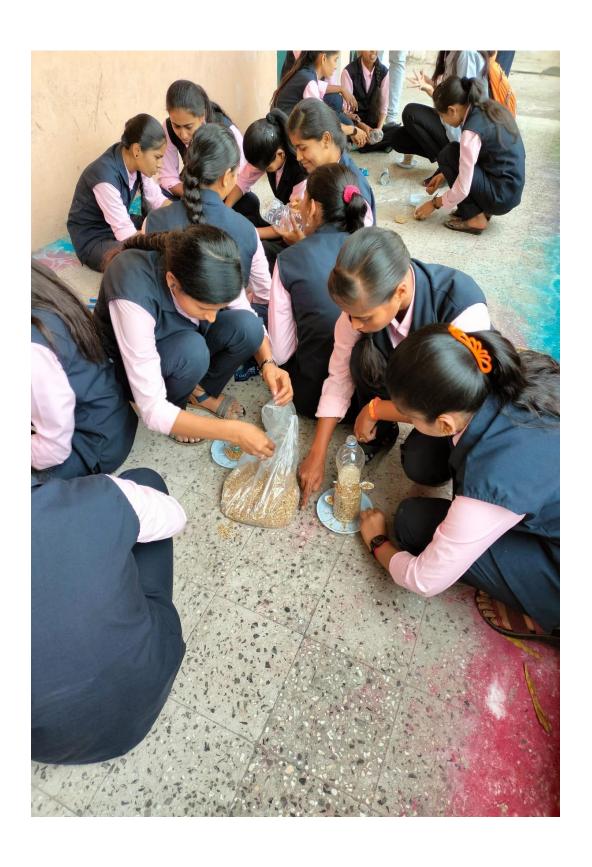

#### The Context

It is necessary to inform the students and people regarding the advantages and need of present situation of sustainable development. Through the speech, the pledge and by arranging rally to know about the use of resources or to preserve the natural resources for present generation as well as for future generation. Through training and learning by the student to prepare nests and also make food and water facility equipments. Our faculty member has to guide the students and encourage them about the optimum use of resources to preserve the natural resources for future generation.

#### The Practice

Our faculty members are regularly guided and encouraged the student and create the awareness among the peoples for optimum uses of natural resources so that to preserve the natural resources. So it promotes the inter generation equity and to preserve the ecological environmental system for to provide social needs for the future generation.