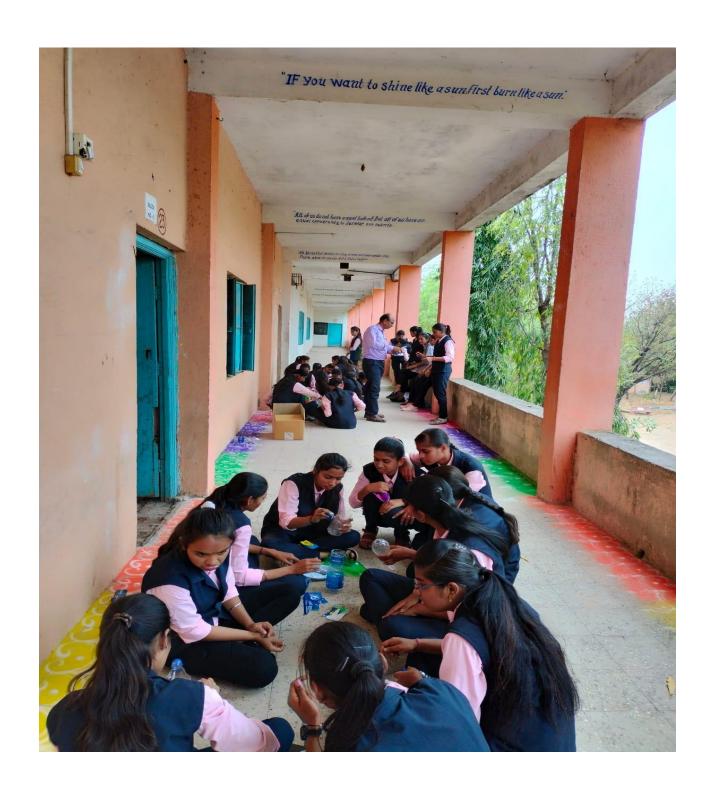

#### The Context

It is necessary to inform the students and people regarding the advantages and need of present situation of sustainable development. Through the speech, the pledge and by arranging rally to know about the use of resources or to preserve the natural resources for present generation as well as for future generation. Through training and learning by the student to prepare nests and also make food and water facility equipments. Our faculty member has to guide the students and encourage them about the optimum use of resources to preserve the natural resources for future generation.

#### The Practice

Our faculty members are regularly guided and encouraged the student and create the awareness among the peoples for optimum uses of natural resources so that to preserve the natural resources. So it promotes the inter generation equity and to preserve the ecological environmental system for to provide social needs for the future generation.

We organises the Jal Shapath (water pledge) for the students because there is water scarcity in the universe so that it helps to preserve natural water resources.