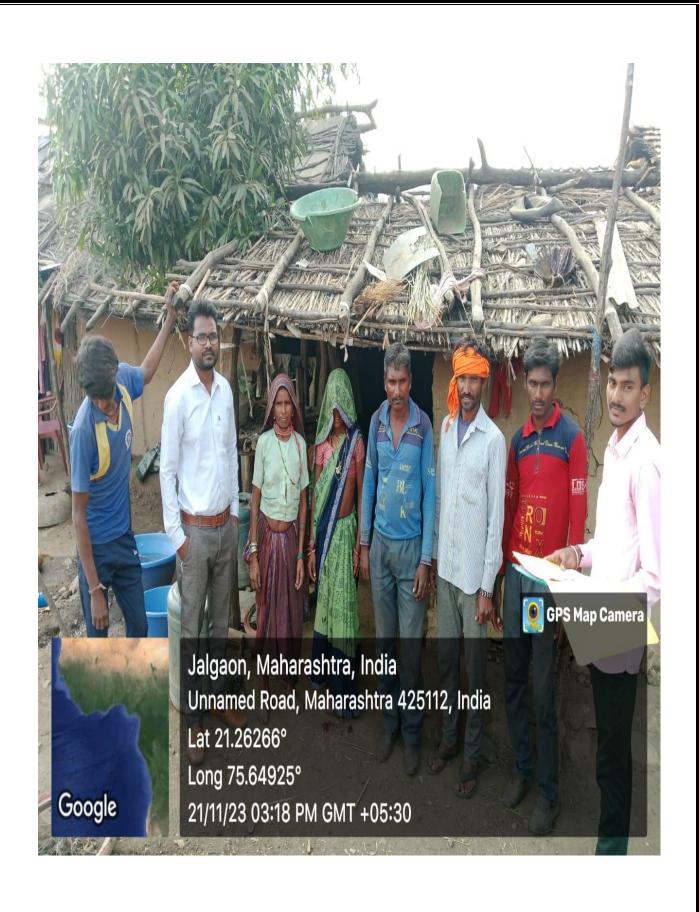

### Context:-

Our faculty members try to solve the problems of tribal students and tribal people in current scenario. We create awareness among tribal student and society regarding their state or central government schemes such as solar panels for electricity, gas connection, house toilet, gharkul yojana etc. Also our faculty member create awareness about adhar card registration, caste certificate, ration card, employment registration, voter registration etc. For the sake of effective implementation we had started "Tribal Social Assistance Cell" in our institute. The Co-ordinator of above cell and other members tried level their best for the upliftment of tribal people and their students. Again the co-ordinator and other faculty members were visited various tribal places like Jamunjira, Nagadevi, to create awareness for all round development of tribal society.

#### **Evidences: -**

- 1) Tribal students participated in different activities of NSS, Yuvati Sabha programs, Youth Festival, Avishkar competition of university level, Sports activity etc.to enhance their personality dvelopment.
- 2) Tribal students also participated in survey to collects the information of the people in villages by visiting house to house like Jamunjira, Nagadevi.
- 3) Not only the students but also tribal people participated in activity of the college such as parent- teacher association.