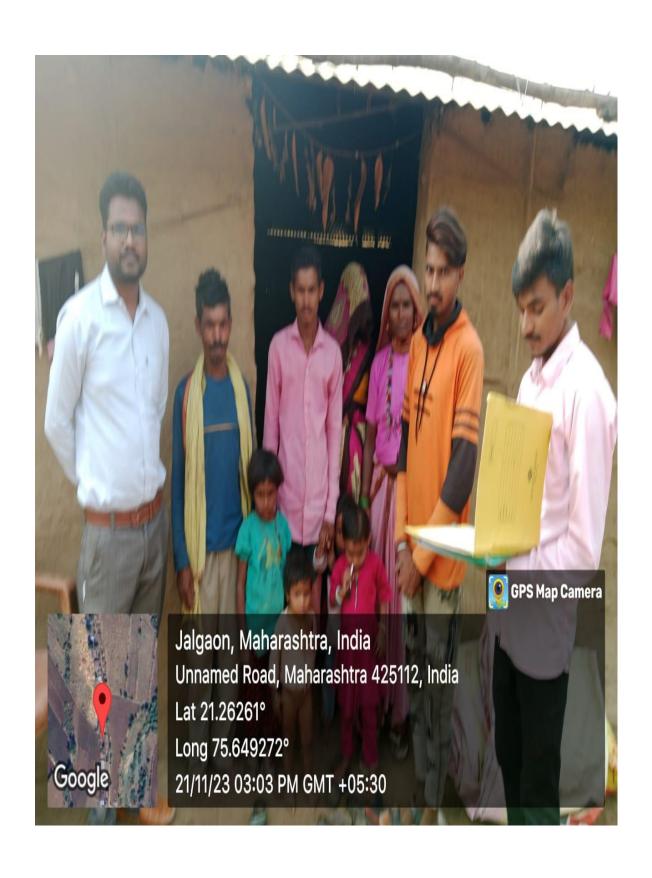

### Context:-

Our faculty members try to solve the problems of tribal students and tribal people in current scenario. We create awareness among tribal student and society regarding their state or central government schemes such as solar panels for electricity, gas connection, house toilet, gharkul yojana etc. Also our faculty member create awareness about adhar card registration, caste certificate, ration card, employment registration, voter registration etc. For the sake of effective implementation we had started "Tribal Social Assistance Cell" in our institute. The Co-ordinator of above cell and other members tried level their best for the upliftment of tribal people and their students. Again the co-ordinator and other faculty members were visited various tribal places like Jamunjira, Nagadevi, to create awareness for all round development of tribal society.

#### **Evidences: -**

- 1) Tribal students participated in different activities of NSS, Yuvati Sabha programs, Youth Festival, Avishkar competition of university level, Sports activity etc.to enhance their personality dvelopment.
- 2) Tribal students also participated in survey to collects the information of the people in villages by visiting house to house like Jamunjira, Nagadevi.
- 3) Not only the students but also tribal people participated in activity of the college such as parent- teacher association.