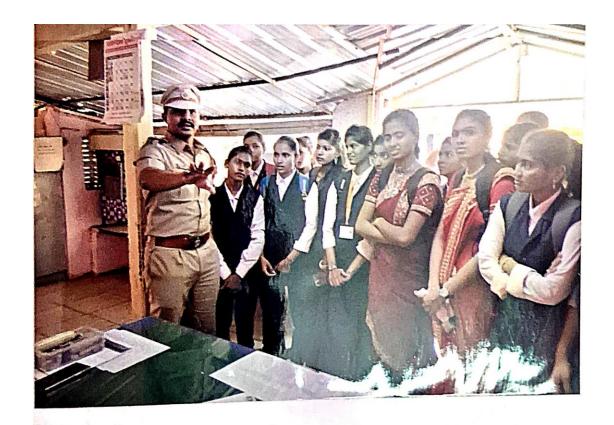

- Swayam siddha Camp-Self-Defense for girl students
- Personality Development Workshop for girls students.
- Speech on Gender Sensitization and Gender Equity
- Street Play on Save and Teach Girl child.
- Common Room facility for girls
- CCTV Cameras for security

#### **Facilities for Women in campus:**

- The college has **common room** for girl students which serve as a space for relaxation and socializing.
- First aid kit and adequate Toilet blocks.
- Washrooms are equipped with sanitary napkin vending machine
- The Institute is sensitive towards health of girl students.
- Health check-up camps are being organized on annual basis