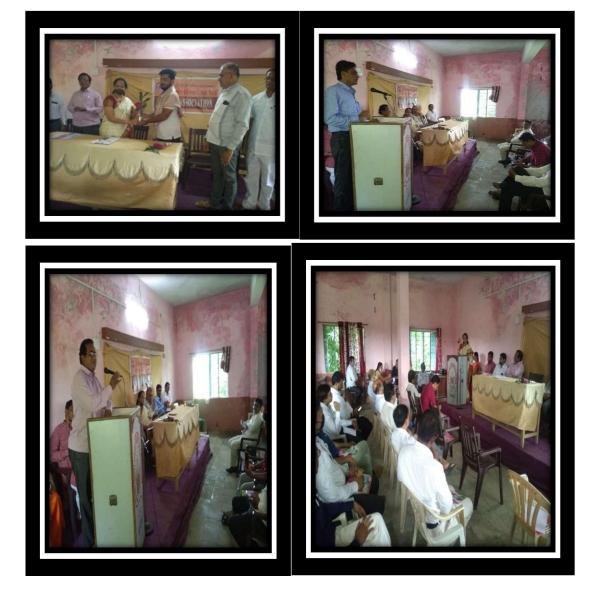

CT.PRINCIPAL

GE.YAWAL.DIST.JALGAON

कला,वाणिज्य,व विज्ञान महाविदयालय यावल

धन्यवाद

बयाल जळगाव जिल्हा मराठा विद्या प्रसारक सहकारी समाजाचे, कला वाणिज्य व विज्ञान महाविद्यालयात दिनांक ०३ अगेक्टॉबर रविवार रोजी माजी विद्या-ऑक्टॉबर रविवार रोजी माजी विद्या-थीं मेळाव्याचे आयोजन करण्यात आले होते. प्रमुख पाहुणे म्हणून माजी विद्यार्थी समितीचे अध्यक्ष माजी विद्यार्थी समितीचे अध्यक्षे मा.अंड. अजय कुलकर्णा, मा.श्री. मनोहर पाटील, मा.गुलाम गौस खान, मा.आयुब खान, मा.अंड. राजू गंडे, मा अरफाक खान व मा.डॉ. हेमंत येवले उपस्थित होते. अध्यक्षस्थान प्राचार्या डॉ. संध्या सोनवणे यांनी भूषवले. कार्यक्रमाच्या प्रारंभी माता प्रारंभी

कार्यक्रमाच्या प्रारंभी माता सरस्वती व छत्रपती शिव-ाजी महाराजांच्या प्रतिमेचे पूजन व माल्यार्पण करून दीपग्रज्व-लन करण्यात आले. कार्यक्रमाचे प्रास्ताविक उपप्राचार्य प्रा. एम.

भाजा विद्यार्था मठाव्याच्या आयोजना मागील भूमिका स्पष्ट केली. मान्यवरांचे स्थागत करण्यात आले. कॉम्प्युटर बी.एस्सी. अस-लेला माजी विद्यार्थी डिंगबर् महाजन पाला संगणक क्षेत्रातील दोन पेटंट मिळाल्याबद्दल प्राचार्याच्या शुभहस्ते शॉल व बुके देऊन सत्कार करण्यात आला. या प्रसंगी ॲंड. देवकांत आला. या प्रसंगा अड. द्वकोत पार्टील, औ. सुरौल पाठक, श्री. तरेंद्र नेवे, श्री. संदेष सोनवणे, श्री. दीपक पाटील, अँड. उमेश बडगुजर, मा आयुब खान, मा.गुलाम गौस खान, श्री माळी सर, मा.आमीन बाब् यांनी आपल्या मनोगतातून महाविद्यालयाच्या विकासकरित महाविद्यालयाच्या विकासाकरिता सूचना मांडल्या. डिजिटल ग्रंथालय, डिजिटल लॅब, कॅम्पस इंटरव्स, व्यवसायिक कौशल्य आधारित कोर्स या संदर्भात सूचना मुंडल्या गेल्या. अँड. अजय कुलकर्णी यांनी विद्यार्थ्यांना कायदेविषयक ज्ञान प्राप्त

शाळेचे त्राम • यावल महाविद्यालयात माजी विद्यार्थी मेळावा, आठवणींना उजाळा महाविद्यालयात डिजिटल ग्रंथालय, प्रयोगशाळा माजी विद्यार्थी करणार भरघोस मदत उभारणीसाठी

प्रतिनिधी | यावल

महाविद्यालयात रविवारी माजी विद्यार्थी मेळावा झाला. त्यात महाविद्यालयात विविध सुविधा उपलब्ध करून देण्यासाठी माजी विद्यार्थ्यांनी देणग्या जाहीर केल्या.

अध्यक्ष, तर माजी विद्यार्थी समितीचे अध्यक्ष ॲड.अजय कुलकर्णी, मनोहर पाटील, गुलाम गौस खान, अयुब खान, ॲंड. राजेश गडे, अश्फाक खान, डॉ. हेमंत येवले उपस्थित होते. प्रास्ताविक उपप्राचार्य प्रा.एम.डी.खैरनार यांनी केले. हस्ते सत्कार करण्यात आला.

यानंतर माजी विद्यार्थ्यांनी डिजिटल ग्रंथालय, डिजिटल लॅब, कॅम्पस येथील कला, वाणिज्य व विज्ञान इंटरव्ह्यू, व्यावसायिक कौशल्य आधारित कोर्स सुरू करण्यासाठी मदतीचा शब्द दिला. सूत्रसंचालन डॉ. सुधा खराटे, तर आभार उपप्राचार्य प्रा.ए.पी.पाटील यांनी मानले. उपप्राचार्य संजय पाटील. प्राचार्या डॉ. संध्या सोनवणे डॉ.एस.पी.कापडे, प्रा.एस.आर. गायकवाड, प्रा.आर.डी.पवार, डॉ.पी.व्ही.पावरा आदीनी सहकार्य केले. या कार्यक्रमात माजी विद्यार्थी डिंगबर महाजन याला संगणक क्षेत्रातील दोन पेटंट मिळाल्याबद्दल प्राचार्य डॉ. संध्या सोनवणे यांच्या