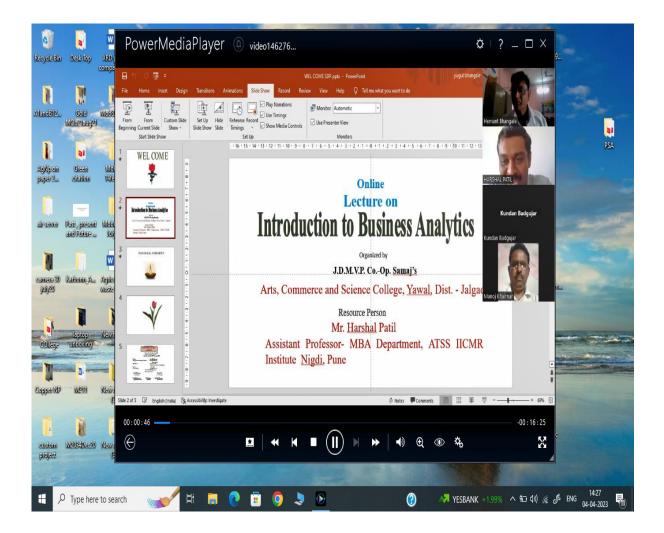

In the academic year 2022-23, our ex-student from computer department Mr. Harshal Patil guided to our students of the computer and chemistry department on Introduction to Business Analytics in online mode. Students and teachers also participated in the lecture.

Outward No:

To,

Web. - www.acscollegeyawal.org

Date: 1/04/2023

Act.Principal Mob.No.9422977824

Mr. Harshal Patil Assistant Professor- MBA Department, ATSS IICMR Institute, Nigdi, Pune. Subject: Regarding Letter of Appreciation.....

Your guidance in the webinar organized by the college on 'Introduction to Business Analytics' for the graduate students of our college on 1<sup>st</sup> April 2023 was very helpful and gave the students new perspective on available opportunities in the present scenario.

We are thankful to you and appreciate your contribution as a college alumni and enlighten speech to our students and faculty members.

ACT.PRINCIPAL J.D.M.V.P.CO-OP.SAMAJ's ARTS,COMMERCE & SCIENCE COLLEGE,YAWAL,DIST.JALGAOM