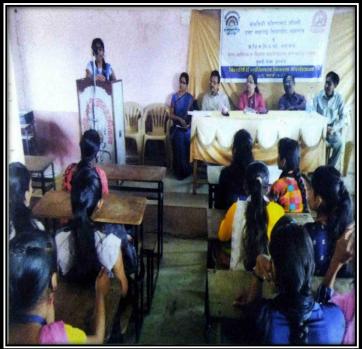

### अहंचील

जळगाव जिल्हा मराठा विद्या प्रसारक सहकारी समाज संचलित कला वाणिज्य आणि विज्ञान महाविद्यालय यावल.

आमध्या महाविद्यालयात स्वातंत्र्याच्या अमृत महोत्सवा अंतर्गत जागतिक आदिवासी दिनाचे औचित्य साधून विद्यार्थी विकास विभाग व राष्ट्रीय सेवा योजना यांच्या संयुक्त विद्यमाने व्याख्यानाचे आयोजन करण्यात आले. गृहपाल श्रीमती घोरपंडे यांनी आदिवासींच्या विकासात शासकीय योजनांचा हातभार व शिक्षणाचे महत्त्व या विषयावर आदिवासी मूलींच्या शासकीय योजनांचा लाम घेऊन शैक्षणिक प्रगती साधली आहे. इतर विदयाध्यीती देखील बोजनांचा लाभ घेत स्वतःचा आणि देशाचा विकास करावा. शासकीय बोजनांचा योग्य प्रकारे लाभ धेउल शिक्षण प्रवाहात गेऊन व्यक्तिमत्व विकसित करा. तसेच समाजाच्या व देशाच्या विकासात योगदान दया असे आवाहन केले. हा कार्यक्रम प्राचार्य हॉ.संध्या सोनवणे योध्या मार्गदर्शनाखाली घेण्यात आला, कार्यक्रमाच्या अध्यक्षस्थानी उपप्राचार्य प्रा. ए पी पाटील होते. एकाह्मिक आदिवासी प्रकल्प कार्यालयाच्या माध्यमातून आदिवासी बांधवांच्या सर्वौगीण विकासासाठी योजना राबवल्या जातात. त्या योजनांचा लाभ घेत आदिवासी बोधव विकासाच्या प्रवाहात बेत आहेत असे त्यांनी अध्यक्ष भाषणात सांगितले. या कार्यक्रमाचे सुवसंचालन हाँ, सुधा खराटे यांनी केले तर आभार डॉ. आर डी पवार यांनी मानले. उपप्राधार्य प्रा. एम डी खैरनार प्रा. शंजय पाटील डॉ. पी व्ही पावरा डॉ. एच जी, भंगाळे श्री मिलिंद बोरघंडे शाहरुख लडवी. गौरव अडकमोल यांनी सहकार्य केले.