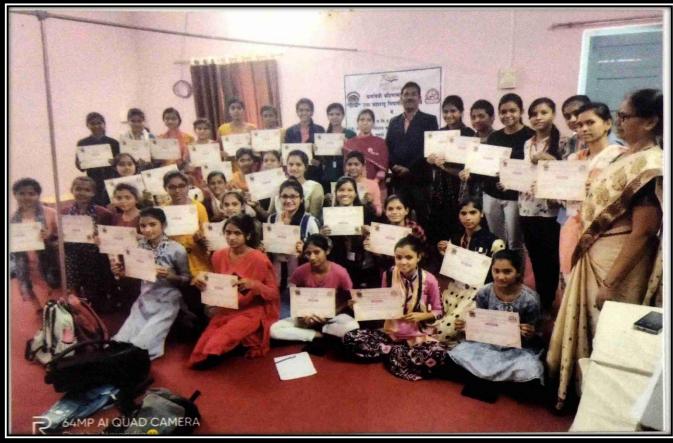

### **\* प्रमाणपत्र** \*

प्रमाणित बरण्यात बेते की कु/कुमारी<u>ः (पंडेवीः फरीदाः गुप्तरीरः, कला, वाउपित्य</u> व विङ्गीन

महाविद्यालयं अपनि विद्यापी विकास विभाग, सत्यार वल्लमभाई पटेले बला व विज्ञान महाविद्यालयं निर्मूतं ता. गुवेर जि. जळगांव बांच्या संबुक्त विद्यामी दि. ३०-४९-२४२२ रोजी स्वातंत्र्याचा अमृत महोत्सव निर्मीत आयोजित विद्यापीठ स्तरीय वस्तृत्व स्पर्धेत — क्रमांक आल्यावरल / सहभागी झाल्यावरल हे प्रमाणपत्र वेण्यात येत आहे.

भूरिक्सिक्ट मा.डॉ.ची एन रामटेके

**HEADER** 

विवार्षी विकास विभाग

डॉ. सुनित कुलकर्णी चानक,विवादी विकास विवाद

क.च.धी.३.म.चि.जळगंव

PANAN

mend