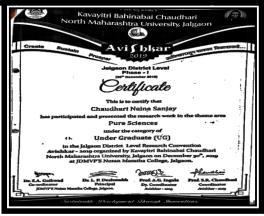

आजादी का अमृत महोत्सव विद्यार्थी विकास विभाग अंतर्गत कवियत्री बहिणाबाई चौधरी उत्तर महाराष्ट्र विद्यापीठ,जळगाव व सरदार बल्लभभाई पटेल कला व विज्ञान महाविद्यालय ऐनपूर यांच्या संयुक्त विद्यमाने आयोजित बक्तृत्व स्पर्धा

### **\* प्रमाणपत्र** \*

प्रमाणित बरण्यात बेते की कु/कुमारी<u>ः (पंडेवीः फरीदाः गुप्तरीरः, कला, वाउपित्य</u> व विङ्गीन

महाविद्यालयं अपनि विद्यापी विकास विभाग, सत्यार वल्लमभाई पटेले बला व विज्ञान महाविद्यालयं निर्मूतं ता. गुवेर जि. जळगांव बांच्या संबुक्त विद्यामी दि. ३०-४९-२४२२ रोजी स्वातंत्र्याचा अमृत महोत्सव निर्मीत आयोजित विद्यापीठ स्तरीय वस्तृत्व स्पर्धेत — क्रमांक आल्यावरल / सहभागी झाल्यावरल हे प्रमाणपत्र वेण्यात येत आहे.

भूरिक्सिक्ट मा.डॉ.ची एन रामटेके

**HEADER** 

विवार्षी विकास विभाग

डॉ. सुनित कुलकर्णी चानक,विवादी विकास विवाद

क.च.धी.३.म.चि.जळगंव

PANAN

mend