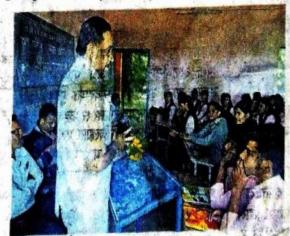

## यावल महाविद्यालयात 'करिअर 🚆 कहां द्वारे स्पर्धा परीक्षा मार्गदर्शन

प्रतिनिधीं । यावल

येथील कला, वाणिज्य व विज्ञान नहाविद्यालयात् करिअर कट्टा उपक्रमतिर्गत विद्यार्थ्यांना स्पर्धा परीक्षांबाबत प्राचीयो डॉ.संध्या सीनवणे यांच्या मार्गदर्शनात कार्यक्रमाचे आयोजन निकरण्यात आले.

या कार्यक्रमाला अध्यक्षस्थान उपप्राचार्य प्रा.अर्जुन पाटील यांनी भूषवले. करिअर कट्टा कार्यक्रमाचे प्रास्ताविक प्रा.डॉ.एस.पी. कापडे यांनी केले. कार्यक्रमाचे वक्ते प्रा.गणेश जाधव यांनी मार्गदर्शन केले. विद्यार्थ्यांनी जीवनात स्वतःची ओळख निर्माण करणासाठी उत्तम करिअर वेळेवर निवडणे आवश्य आहे. त्यासाठी स्पर्धा परीक्षेची

विद्यार्थी-विद्यार्थिनींना मार्गदर्शन करताना प्रा.गणेश जाधव

सल्ला त्यांनी दिला. अध्यक्ष असे ते म्हणाले. केले.) कीणत्याही क्षेत्रात यश जाधव, विळवण्यासाठी स्वतःला सिद्ध केले प्रा.सी.टी. बसावे, पाहिजे. यश प्रयत्नावर अवलंबून सोनवणे, असते. त्यासाठी जिंद आणि कष्ट उपस्थित होते

स्वप्ने पाहिली पाहिजेत, असा घेण्याची तयारी असली पाहिजे. यावेळी प्रा.पाटील यांनीही यांवेळी मार्गदर्शन प्रा.डॉ.पी.व्ही. पावरा, प्रा.डॉ.संतोष प्रा.जगदीश चौधरी. प्रा.भारती कोप्टी

J. D. M. V. P. Co.-Op. Samaj's