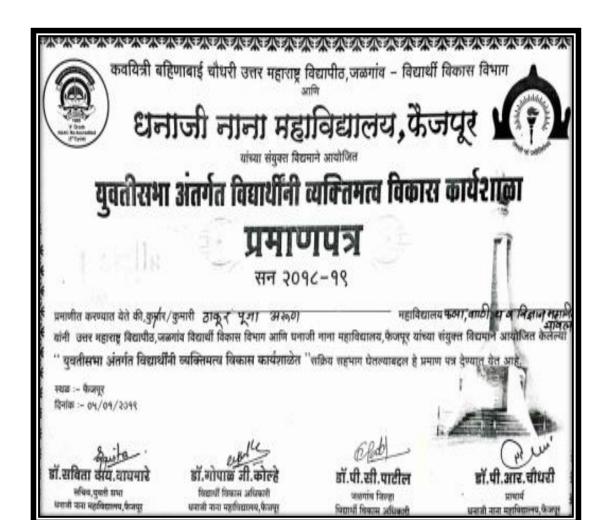

आजादी का अमृत महोत्सव विद्यार्थी विकास विभाग अंतर्गत कवियत्री बहिणाबाई चौधरी उत्तर महाराष्ट्र विद्यापीठ,जळगाव व सरदार बल्लभभाई पटेल कला व विज्ञान महाविद्यालय ऐनपूर यांच्या संयुक्त विद्यमाने आयोजित बक्तृत्व स्पर्धा

### **\* प्रमाणपत्र** \*

प्रमाणित बरण्यात बेते की कु/कुमारी<u>ः (पंडेवीः फरीदाः गुप्तरीरः, कला, वाउपित्य</u> व विङ्गीन

महाविद्यालयं अपनि विद्यापी विकास विभाग, सत्यार वल्लमभाई पटेले बला व विज्ञान महाविद्यालयं निर्मूतं ता. गुवेर जि. जळगांव बांच्या संबुक्त विद्यामी दि. ३०-४९-२४२२ रोजी स्वातंत्र्याचा अमृत महोत्सव निर्मीत आयोजित विद्यापीठ स्तरीय वस्तृत्व स्पर्धेत — क्रमांक आल्यावरल / सहभागी झाल्यावरल हे प्रमाणपत्र वेण्यात येत आहे.

भूरिक्सिक्ट मा.डॉ.ची एन रामटेके

**HEADER** 

विवार्षी विकास विभाग

डॉ. सुनित कुलकर्णी चानक,विवादी विकास विवाद

क.च.धी.३.म.चि.जळगंव

PANAN

mend