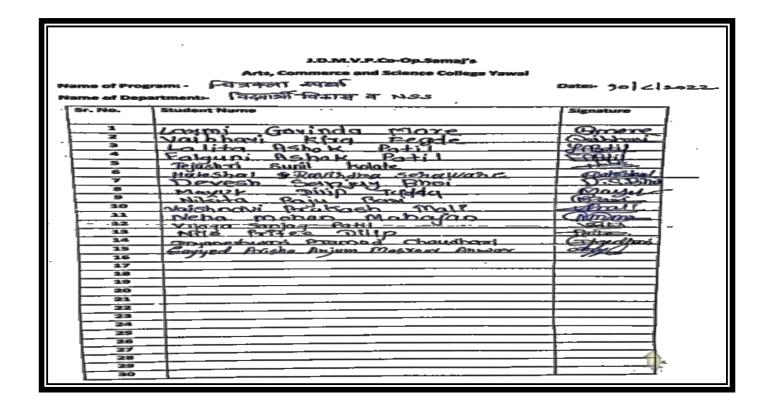

### Arts, Commerce and Science College Yawal

Name of Program: -

Career Katta

Date: 20/3/2023

Name of Department:-

| Sr. No. | Student Name                    | Signature   |
|---------|---------------------------------|-------------|
| 1       | Tejas mahendra Adakmal          | Chadalin    |
| 2       | Mayur sudhakar Adakmol          | m.S.A.      |
| 3       | Goky Jangharla Patil            | Gari        |
| 4       | vaishay kailas Tayade.          | V-K-Front   |
| 5       | Garatri Anil Postil             | ARTO!       |
| 6       | Puja Ajaysing Patil             | PReti       |
| 7       | Dryane Shupri Proumod choudhori | Providen    |
| 8       | Veushali Nationata Patil        | anatale     |
| 9       | Neha Apil Patil                 | Datilur-    |
| 10      | Thakage Garatai Dilip           | Makate      |
| 11      | Kolhe Divya Vasant              | D.V. Kolho  |
| 12      | Patil Leena, Dilip              | x Belil.    |
| 13      | Hing Rohidas Ganquane           | BCF.        |
| 14      | Prerana Kishor Ingale.          | Pringale.   |
| 15      | Mayuri Naval Sonowone.          | mane.       |
| 16      | Maheshvani Gopal Gongurine.     | Misongwan   |
| 17      | Wiksha Promed Bari              | Osam        |
| 18      | Sanika Eknath Sawkare           | Figher      |
| 19      | Jayesh Kuilces Budsholm         | J.K. Bad &  |
| 20      | charu oinesh Nehete             | C. s. Nehel |
| 21      | Gayatri prodeep Jodhav          | SPtolhav    |
| 22      | Divya Anil Nile                 | Onile       |
| 23      | Puksar Ismaiel Tadavi           | RAMANI      |
| 24      | Nondins Dilip Gujor             | Kein        |
| 25      | sejai Bhatubhai Sutote          | delatete    |
| 26      | Diksha Adakmel                  | SW          |
| 27      | Diksha Adakmal<br>Bundele Neha  | obsimble.   |
| 28      | Maheshri chetana                | eem.        |
| 29      |                                 | ARBILL.     |
| 30      | Nayana sanjay Bari              | NyBan'      |