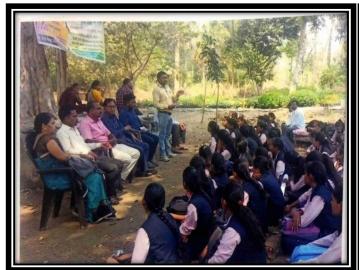

## यावल महाविद्यालयात 'करिअर 🚆 कहां द्वारे स्पर्धा परीक्षा मार्गदर्शन

प्रतिनिधीं । यावल

येथील कला, वाणिज्य व विज्ञान नहाविद्यालयात् करिअर कट्टा उपक्रमतिर्गत विद्यार्थ्यांना स्पर्धा परीक्षांबाबत प्राचीयो डॉ.संध्या सीनवणे यांच्या मार्गदर्शनात कार्यक्रमाचे आयोजन निकरण्यात आले.

या कार्यक्रमाला अध्यक्षस्थान उपप्राचार्य प्रा.अर्जुन पाटील यांनी भूषवले. करिअर कट्टा कार्यक्रमाचे प्रास्ताविक प्रा.डॉ.एस.पी. कापडे यांनी केले. कार्यक्रमाचे वक्ते प्रा.गणेश जाधव यांनी मार्गदर्शन केले. विद्यार्थ्यांनी जीवनात स्वतःची ओळख निर्माण करणासाठी उत्तम करिअर वेळेवर निवडणे आवश्य आहे. त्यासाठी स्पर्धा परीक्षेची

### यावल महाविद्यालयात करिअर कट्टा अंतर्गत स्पर्धा परीक्षा मार्गदर्शन

**>>, सावल ।** प्रतिनिधी

जळगाव जिल्हा मराठा विद्या प्रसारक सहकारी समाजांचे कला, वाणिज्य आणि विज्ञान महाविद्यालयात करिअर कट्टा विभागातर्फे स्पर्धा परीक्षा मार्गदर्शन कार्यक्रमाचे आयोजन करण्यात आले. कार्यक्रमाचे अध्यक्षस्थानी महाविद्यालयाच्या प्राचार्या डॉ. संध्या सोनवणे होत्या. डॉ. एस. पी. कापडे यांनी करिअर कट्टा विभागाची उद्दिष्टे प्रास्ताविकात मांडली.

स्पर्धा परीक्षेचे प्रमुख मार्गदर्शक जळगाव येथील युनिक अकॅडमीचे बॅच प्रमुख श्री.विकास गिरासे यांनी एम.पी. एस.सी., यू.पी.एस.सी.ची पूर्व परीक्षा, मुख्य परीक्षा, तसेच मौखिक परीक्षा पेपर पात्रता वय, मार्क्स पासिंग, कॅटेगिरी, नवीन मॅटर्नची सविस्तर माहिती देऊन सखोल मार्गदर्शन केले. चालू घडामोडी, निर्णय क्षमता, ऑनलाइन एज्युकेशन, तत्त्वज्ञान, केस स्टडी, मुलींचा सहभाग, मॉक टेस्ट, संदर्भ ग्रंथ, प्रॅक्टिस, प्लॅनिंग आणि सर्वात महत्त्वाचे म्हणजे सातत्त्य याविषयी विद्यार्थ्यांना त्यांनी माहिती दिली. युनिक अकॅडमी चे समन्वयक श्री नरेंद्र पाटील यांचीही कार्यक्रमास उपस्थिती लाभली.

कार्यक्रमाचे अध्यक्ष प्राचार्या डॉ. संध्या सोनवणे यांनी स्पर्धी परीक्षेसाठी स्पर्धेचे युग आहे. याचे विद्यार्थ्यांनी भान ठेबांश्रे स्वतःचे आत्मपरीक्षण करून तयारी करावी असे आवाहन केले. डॉ गणेश जाधव यांनी कार्यक्रमाचे सूत्रसंचालन केले. तर आभार प्रा.डॉ.एस.पी. कापडे यांनी मानले.

कार्यक्रमासाठी उपप्राचार्य प्रा.ए.पी.पाटील, प्रा.एम.डी. खैरनार, डॉ.पी.व्ही. पावरा, डॉ.निर्मला पवार, डॉ. कोष्टी, प्रा. भारती स्रोनवणे, प्रा.संतोष जाधव प्रा.नरेंद्र पाटील प्रा.मंगूर सोनवणे उपस्थित होते.