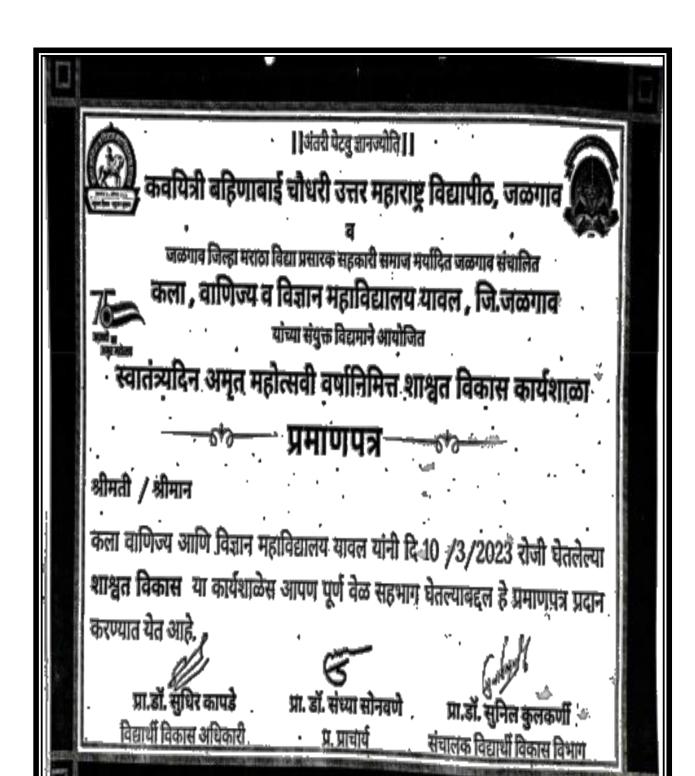

### **\* प्रमाणपत्र** \*

प्रमाणित बरण्यात बेते की कु/कुमारी<u>ः (पंडेवीः फरीदाः गुप्तरीरः, कला, वाउपित्य</u> व विङ्गीन

महाविद्यालयं अपनि विद्यापी विकास विभाग, सत्यार वल्लमभाई पटेले बला व विज्ञान महाविद्यालयं निर्मूतं ता. गुवेर जि. जळगांव बांच्या संबुक्त विद्यामी दि. ३०-४९-२४२२ रोजी स्वातंत्र्याचा अमृत महोत्सव निर्मीत आयोजित विद्यापीठ स्तरीय वस्तृत्व स्पर्धेत — क्रमांक आल्यावरल / सहभागी झाल्यावरल हे प्रमाणपत्र वेण्यात येत आहे.

भूरिक्सिक्ट मा.डॉ.ची एन रामटेके

**HEADER** 

विवार्षी विकास विभाग

डॉ. सुनित कुलकर्णी चानक,विवादी विकास विवाद

क.च.धी.३.म.चि.जळगंव

PANAN

mend