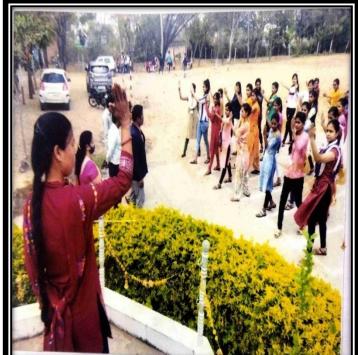

### अहंचील

जळगाव जिल्हा मराठा विद्या प्रसारक सहकारी समाज संचलित कला वाणिज्य आणि विज्ञान महाविद्यालय यावल.

आमध्या महाविद्यालयात स्वातंत्र्याच्या अमृत महोत्सवा अंतर्गत जागतिक आदिवासी दिनाचे औचित्य साधून विद्यार्थी विकास विभाग व राष्ट्रीय सेवा योजना यांच्या संयुक्त विद्यमाने व्याख्यानाचे आयोजन करण्यात आले. गृहपाल श्रीमती घोरपंडे यांनी आदिवासींच्या विकासात शासकीय योजनांचा हातभार व शिक्षणाचे महत्त्व या विषयावर आदिवासी मूलींच्या शासकीय योजनांचा लाम घेऊन शैक्षणिक प्रगती साधली आहे. इतर विदयाध्यीती देखील बोजनांचा लाभ घेत स्वतःचा आणि देशाचा विकास करावा. शासकीय बोजनांचा योग्य प्रकारे लाभ धेउल शिक्षण प्रवाहात गेऊन व्यक्तिमत्व विकसित करा. तसेच समाजाच्या व देशाच्या विकासात योगदान दया असे आवाहन केले. हा कार्यक्रम प्राचार्य हॉ.संध्या सोनवणे योध्या मार्गदर्शनाखाली घेण्यात आला, कार्यक्रमाच्या अध्यक्षस्थानी उपप्राचार्य प्रा. ए पी पाटील होते. एकाह्मिक आदिवासी प्रकल्प कार्यालयाच्या माध्यमातून आदिवासी बांधवांच्या सर्वौगीण विकासासाठी योजना राबवल्या जातात. त्या योजनांचा लाभ घेत आदिवासी बोधव विकासाच्या प्रवाहात बेत आहेत असे त्यांनी अध्यक्ष भाषणात सांगितले. या कार्यक्रमाचे सुवसंचालन हाँ, सुधा खराटे यांनी केले तर आभार डॉ. आर डी पवार यांनी मानले. उपप्राधार्य प्रा. एम डी खैरनार प्रा. शंजय पाटील डॉ. पी व्ही पावरा डॉ. एच जी, भंगाळे श्री मिलिंद बोरघंडे शाहरुख लडवी. गौरव अडकमोल यांनी सहकार्य केले.