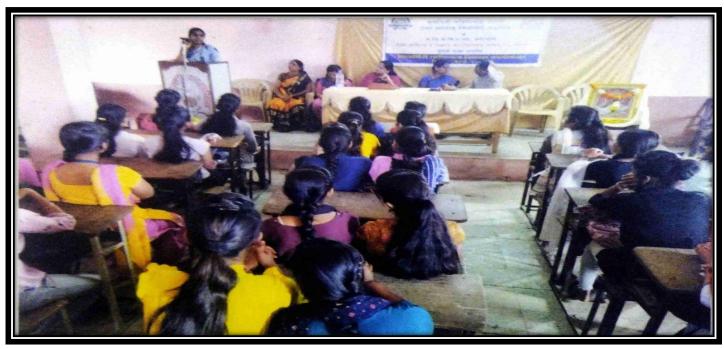

## यावल महाविद्यालयात 'करिअर 🚆 कहां द्वारे स्पर्धा परीक्षा मार्गदर्शन

प्रतिनिधीं । यावल

येथील कला, वाणिज्य व विज्ञान नहाविद्यालयात् करिअर कट्टा उपक्रमतिर्गत विद्यार्थ्यांना स्पर्धा परीक्षांबाबत प्राचीयो डॉ.संध्या सीनवणे यांच्या मार्गदर्शनात कार्यक्रमाचे आयोजन निकरण्यात आले.

या कार्यक्रमाला अध्यक्षस्थान उपप्राचार्य प्रा.अर्जुन पाटील यांनी भूषवले. करिअर कट्टा कार्यक्रमाचे प्रास्ताविक प्रा.डॉ.एस.पी. कापडे यांनी केले. कार्यक्रमाचे वक्ते प्रा.गणेश जाधव यांनी मार्गदर्शन केले. विद्यार्थ्यांनी जीवनात स्वतःची ओळख निर्माण करणासाठी उत्तम करिअर वेळेवर निवडणे आवश्य आहे. त्यासाठी स्पर्धा परीक्षेची

### यावल महाविद्यालयात करिअर कट्टा अंतर्गत स्पर्धा परीक्षा मार्गदर्शन

**>>, सावल ।** प्रतिनिधी

जळगाव जिल्हा मराठा विद्या प्रसारक सहकारी समाजांचे कला, वाणिज्य आणि विज्ञान महाविद्यालयात करिअर कट्टा विभागातर्फे स्पर्धा परीक्षा मार्गदर्शन कार्यक्रमाचे आयोजन करण्यात आले. कार्यक्रमाचे अध्यक्षस्थानी महाविद्यालयाच्या प्राचार्या डॉ. संध्या सोनवणे होत्या. डॉ. एस. पी. कापडे यांनी करिअर कट्टा विभागाची उद्दिष्टे प्रास्ताविकात मांडली.

स्पर्धा परीक्षेचे प्रमुख मार्गदर्शक जळगाव येथील युनिक अकॅडमीचे बॅच प्रमुख श्री.विकास गिरासे यांनी एम.पी. एस.सी., यू.पी.एस.सी.ची पूर्व परीक्षा, मुख्य परीक्षा, तसेच मौखिक परीक्षा पेपर पात्रता वय, मार्क्स पासिंग, कॅटेगिरी, नवीन मॅटर्नची सविस्तर माहिती देऊन सखोल मार्गदर्शन केले. चालू घडामोडी, निर्णय क्षमता, ऑनलाइन एज्युकेशन, तत्त्वज्ञान, केस स्टडी, मुलींचा सहभाग, मॉक टेस्ट, संदर्भ ग्रंथ, प्रॅक्टिस, प्लॅनिंग आणि सर्वात महत्त्वाचे म्हणजे सातत्त्य याविषयी विद्यार्थ्यांना त्यांनी माहिती दिली. युनिक अकॅडमी चे समन्वयक श्री नरेंद्र पाटील यांचीही कार्यक्रमास उपस्थिती लाभली.

कार्यक्रमाचे अध्यक्ष प्राचार्या डॉ. संध्या सोनवणे यांनी स्पर्धी परीक्षेसाठी स्पर्धेचे युग आहे. याचे विद्यार्थ्यांनी भान ठेबांश्रे स्वतःचे आत्मपरीक्षण करून तयारी करावी असे आवाहन केले. डॉ गणेश जाधव यांनी कार्यक्रमाचे सूत्रसंचालन केले. तर आभार प्रा.डॉ.एस.पी. कापडे यांनी मानले.