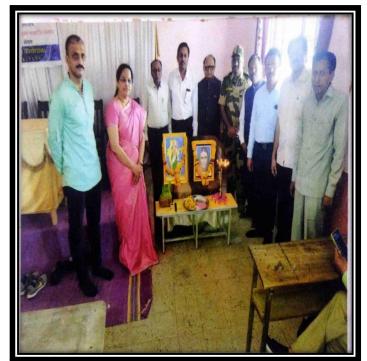

### अहंचील

जळगाव जिल्हा मराठा विद्या प्रसारक सहकारी समाज संचलित कला वाणिज्य आणि विज्ञान महाविद्यालय यावल.

आमध्या महाविद्यालयात स्वातंत्र्याच्या अमृत महोत्सवा अंतर्गत जागतिक आदिवासी दिनाचे औचित्य साधून विद्यार्थी विकास विभाग व राष्ट्रीय सेवा योजना यांच्या संयुक्त विद्यमाने व्याख्यानाचे आयोजन करण्यात आले. गृहपाल श्रीमती घोरपंडे यांनी आदिवासींच्या विकासात शासकीय योजनांचा हातभार व शिक्षणाचे महत्त्व या विषयावर आदिवासी मूलींच्या शासकीय योजनांचा लाम घेऊन शैक्षणिक प्रगती साधली आहे. इतर विदयाध्यीती देखील बोजनांचा लाभ घेत स्वतःचा आणि देशाचा विकास करावा. शासकीय बोजनांचा योग्य प्रकारे लाभ धेउल शिक्षण प्रवाहात गेऊन व्यक्तिमत्व विकसित करा. तसेच समाजाच्या व देशाच्या विकासात योगदान दया असे आवाहन केले. हा कार्यक्रम प्राचार्य हॉ.संध्या सोनवणे योध्या मार्गदर्शनाखाली घेण्यात आला, कार्यक्रमाच्या अध्यक्षस्थानी उपप्राचार्य प्रा. ए पी पाटील होते. एकाह्मिक आदिवासी प्रकल्प कार्यालयाच्या माध्यमातून आदिवासी बांधवांच्या सर्वौगीण विकासासाठी योजना राबवल्या जातात. त्या योजनांचा लाभ घेत आदिवासी बोधव विकासाच्या प्रवाहात बेत आहेत असे त्यांनी अध्यक्ष भाषणात सांगितले. या कार्यक्रमाचे सुवसंचालन हाँ, सुधा खराटे यांनी केले तर आभार डॉ. आर डी पवार यांनी मानले. उपप्राधार्य प्रा. एम डी खैरनार प्रा. शंजय पाटील डॉ. पी व्ही पावरा डॉ. एच जी, भंगाळे श्री मिलिंद बोरघंडे शाहरुख लडवी. गौरव अडकमोल यांनी सहकार्य केले.