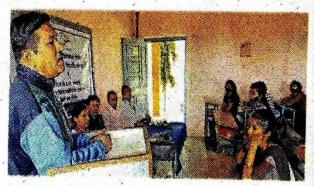

## यावल महाविद्यालयात 'करिअर 🚆 कहां द्वारे स्पर्धा परीक्षा मार्गदर्शन

प्रतिनिधीं । यावल

येथील कला, वाणिज्य व विज्ञान नहाविद्यालयात् करिअर कट्टा उपक्रमतिर्गत विद्यार्थ्यांना स्पर्धा परीक्षांबाबत प्राचीयो डॉ.संध्या सीनवणे यांच्या मार्गदर्शनात कार्यक्रमाचे आयोजन निकरण्यात आले.

या कार्यक्रमाला अध्यक्षस्थान उपप्राचार्य प्रा.अर्जुन पाटील यांनी भूषवले. करिअर कट्टा कार्यक्रमाचे प्रास्ताविक प्रा.डॉ.एस.पी. कापडे यांनी केले. कार्यक्रमाचे वक्ते प्रा.गणेश जाधव यांनी मार्गदर्शन केले. विद्यार्थ्यांनी जीवनात स्वतःची ओळख निर्माण करणासाठी उत्तम करिअर वेळेवर निवडणे आवश्य आहे. त्यासाठी स्पर्धा परीक्षेची

विद्यार्थी-विद्यार्थिनींना मार्गदर्शन करताना प्रा.गणेश जाधव

सल्ला त्यांनी दिला. अध्यक्ष असे ते म्हणाले. केले.) कीणत्याही क्षेत्रात यश जाधव, विळवण्यासाठी स्वतःला सिद्ध केले प्रा.सी.टी. बसावे, पाहिजे. यश प्रयत्नावर अवलंबून सोनवणे, असते. त्यासाठी जिंद आणि कष्ट उपस्थित होते

स्वप्ने पाहिली पाहिजेत, असा घेण्याची तयारी असली पाहिजे. यावेळी प्रा.पाटील यांनीही यांवेळी मार्गदर्शन प्रा.डॉ.पी.व्ही. पावरा, प्रा.डॉ.संतोष प्रा.जगदीश चौधरी. प्रा.भारती कोप्टी

J. D. M. V. P. Co.-Op. Samaj's