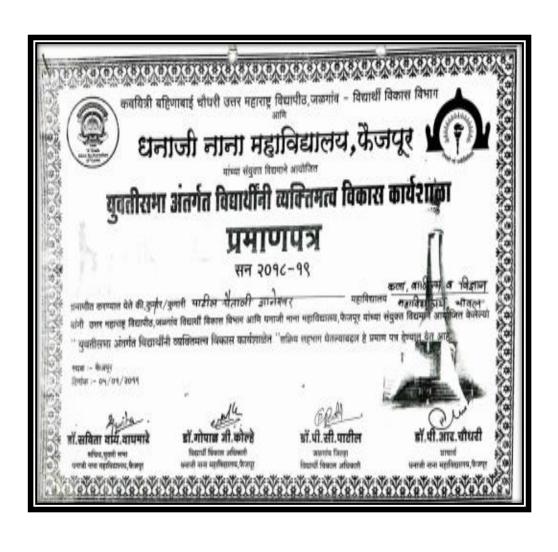

आजादी का अमृत महोत्सव विद्यार्थी विकास विभाग अंतर्गत कवियत्री बहिणाबाई चौधरी उत्तर महाराष्ट्र विद्यापीठ,जळगाव व सरदार बल्लभभाई पटेल कला व विज्ञान महाविद्यालय ऐनपूर यांच्या संयुक्त विद्यमाने आयोजित बक्तृत्व स्पर्धा

### **\* प्रमाणपत्र** \*

प्रमाणित बरण्यात बेते की कु/कुमारी<u>ः (पंडेवीः फरीदाः गुप्तरीरः, कला, वाउपित्य</u> व विङ्गीन

महाविद्यालयं अपनि विद्यापी विकास विभाग, सत्यार वल्लमभाई पटेले बला व विज्ञान महाविद्यालयं निर्मूतं ता. गुवेर जि. जळगांव बांच्या संबुक्त विद्यामी दि. ३०-४९-२४२२ रोजी स्वातंत्र्याचा अमृत महोत्सव निर्मीत आयोजित विद्यापीठ स्तरीय वस्तृत्व स्पर्धेत — क्रमांक आल्यावरल / सहभागी झाल्यावरल हे प्रमाणपत्र वेण्यात येत आहे.

भूरिक्सिक्ट मा.डॉ.ची एन रामटेके

**HEADER** 

विवार्षी विकास विभाग

डॉ. सुनित कुलकर्णी चानक,विवादी विकास विवाद

क.च.धी.३.म.चि.जळगंव

PANAN

mend

### ू ्री मोगी पेज़् शर्भनीत () सम्बद्धिती ब्रिटिप्समाई पीशरी उत्तर महासन्द्र विद्यापीत, श्रासमान Kavayitri Bahinabal Chaudhari Horth Maharashtra University, Jalgann