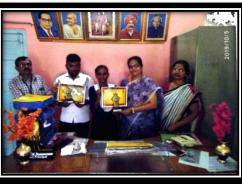

### अहंचील

जळगाव जिल्हा मराठा विद्या प्रसारक सहकारी समाज संचलित कला वाणिज्य आणि विज्ञान महाविद्यालय यावल.

आमध्या महाविद्यालयात स्वातंत्र्याच्या अमृत महोत्सवा अंतर्गत जागतिक आदिवासी दिनाचे औचित्य साधून विद्यार्थी विकास विभाग व राष्ट्रीय सेवा योजना यांच्या संयुक्त विद्यमाने व्याख्यानाचे आयोजन करण्यात आले. गृहपाल श्रीमती घोरपंडे यांनी आदिवासींच्या विकासात शासकीय योजनांचा हातभार व शिक्षणाचे महत्त्व या विषयावर आदिवासी मूलींच्या शासकीय योजनांचा लाम घेऊन शैक्षणिक प्रगती साधली आहे. इतर विदयाध्यीती देखील बोजनांचा लाभ घेत स्वतःचा आणि देशाचा विकास करावा. शासकीय बोजनांचा योग्य प्रकारे लाभ धेउल शिक्षण प्रवाहात गेऊन व्यक्तिमत्व विकसित करा. तसेच समाजाच्या व देशाच्या विकासात योगदान दया असे आवाहन केले. हा कार्यक्रम प्राचार्य हॉ.संध्या सोनवणे योध्या मार्गदर्शनाखाली घेण्यात आला, कार्यक्रमाच्या अध्यक्षस्थानी उपप्राचार्य प्रा. ए पी पाटील होते. एकाह्मिक आदिवासी प्रकल्प कार्यालयाच्या माध्यमातून आदिवासी बांधवांच्या सर्वौगीण विकासासाठी योजना राबवल्या जातात. त्या योजनांचा लाभ घेत आदिवासी बोधव विकासाच्या प्रवाहात बेत आहेत असे त्यांनी अध्यक्ष भाषणात सांगितले. या कार्यक्रमाचे सुवसंचालन हाँ, सुधा खराटे यांनी केले तर आभार डॉ. आर डी पवार यांनी मानले. उपप्राधार्य प्रा. एम डी खैरनार प्रा. शंजय पाटील डॉ. पी व्ही पावरा डॉ. एच जी, भंगाळे श्री मिलिंद बोरघंडे शाहरुख लडवी. गौरव अडकमोल यांनी सहकार्य केले.