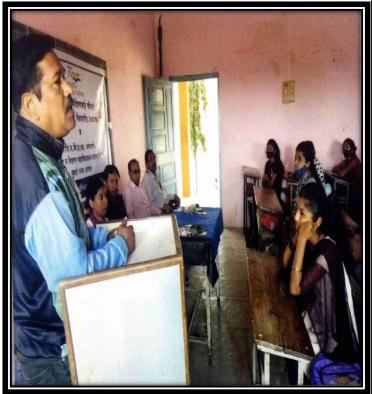

## यावल महाविद्यालयात 'करिअर 🚆 कहां द्वारे स्पर्धा परीक्षा मार्गदर्शन

प्रतिनिधीं । यावल

येथील कला, वाणिज्य व विज्ञान नहाविद्यालयात् करिअर कट्टा उपक्रमतिर्गत विद्यार्थ्यांना स्पर्धा परीक्षांबाबत प्राचीयो डॉ.संध्या सीनवणे यांच्या मार्गदर्शनात कार्यक्रमाचे आयोजन निकरण्यात आले.

या कार्यक्रमाला अध्यक्षस्थान उपप्राचार्य प्रा.अर्जुन पाटील यांनी भूषवले. करिअर कट्टा कार्यक्रमाचे प्रास्ताविक प्रा.डॉ.एस.पी. कापडे यांनी केले. कार्यक्रमाचे वक्ते प्रा.गणेश जाधव यांनी मार्गदर्शन केले. विद्यार्थ्यांनी जीवनात स्वतःची ओळख निर्माण करणासाठी उत्तम करिअर वेळेवर निवडणे आवश्य आहे. त्यासाठी स्पर्धा परीक्षेची

विद्यार्थी-विद्यार्थिनींना मार्गदर्शन करताना प्रा.गणेश जाधव

सल्ला त्यांनी दिला. अध्यक्ष असे ते म्हणाले. केले.) कीणत्याही क्षेत्रात यश जाधव, विळवण्यासाठी स्वतःला सिद्ध केले प्रा.सी.टी. बसावे, पाहिजे. यश प्रयत्नावर अवलंबून सोनवणे, असते. त्यासाठी जिंद आणि कष्ट उपस्थित होते

स्वप्ने पाहिली पाहिजेत, असा घेण्याची तयारी असली पाहिजे. यावेळी प्रा.पाटील यांनीही यांवेळी मार्गदर्शन प्रा.डॉ.पी.व्ही. पावरा, प्रा.डॉ.संतोष प्रा.जगदीश चौधरी. प्रा.भारती कोप्टी

J. D. M. V. P. Co.-Op. Samaj's