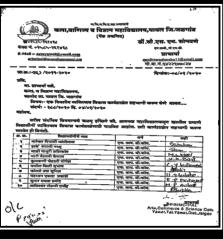

### विद्यार्थी विकास विभाग

on.uc. : warut guin /14/hajin/antion gain-29/ 74 /2023

Febr ( 23/03/2023

मा- प्राचाने, जेडोएमकोपीएसचे 'महाविद्यालय,

> विकास :- बीक्सिक वर्ष 2022-23 क्योल आर्थिकपुष्टमा हुवैल महकातील विकाश्योगा अर्थ सहाव्य करणेतावत.a संसर्थ t- जा.क. कवजीवनीय /14/विदेश/आवृध-29 /315 /2022, दि, 17,11,2022

महोत्तव.

क्योका विकास व क्षेत्रिय म्हण्युनार आधिकार्थ्यम पुर्वेल भएकातील विद्याच्योगा वार्वशासका उपलब्ध करून बैण्यासाठी विकाल प्रकारित पात्र विकालकीची नामें विकालोड सेलान महाविद्यालके, मान्यतासक परिसंख्या परिसंख्या क्षांनेकी काहेत. माजिकसुष्टमा पूर्वल घटकारील निवासकोचा अर्थसहाय्य वेण्याबावत मा, कुलगुरु महोदयोच्या आदेशान्त्रये पाठेल साँगतीची सन्त दि 13.03.2023 राजी संदय प्राणी. सदर केळांज संबंधित प्राप्त मालिती, नायांचर विचार विविध्य होयून सर्वसाध्यायाचा जिल्हारको करण्यान आल्यातः त्या शिकारको मा. कुरस्य महोदयांनी विवकारहथा अस्तून स्वाजन्यमे आल्या ग्रहाविकारहयातील कालील विकासनेन पडको स पहलूत्तर वाध्यासक्रम विकास क्रमेसकाल प्राप्त पश्चीवण्यात धेत आहेत हथा शासाधीची पादी भौतीप्राचानी ३=

| 94/06    | विभव्यक्ताचे अवद्         | 9993      | engminna | नगत आहे बहुत.   | म्मूज र             | V004     |
|----------|---------------------------|-----------|----------|-----------------|---------------------|----------|
| l        | l                         | \$6403004 | रक्तक वर | नैटससरी (अर्थम) | <u>कांत्रंगंतिक</u> | स्योकृती |
| <u> </u> | 11-11-11-11-1             |           |          | quidenties in.  | ARREST, Sc.         | प्रमाधवे |
|          | Lulita Ashok Patil        | FYBA      | 3000     | 2000            | 6000                |          |
| 4        | Vaibhay Bhagwan Sonawane  | FYBA      | 3000     | Joop            | 6000                |          |
| 8        | Hina Rohidas Somrwung     | JYBA      | 3000     | 3000            | 6000                |          |
| 4        | Bapana Bunil More         | FYBA      | 3000     | 3000            | 6000                |          |
| 3        | Wikita Sunii Patii        | FYBA      | 3000     | 3000            | E000                | _        |
| (fis     | Kajat Bhaskar Kumbbar     | PYBCOM    | 3000     | 3000            | 6000                |          |
| 7        | Radhika Pramed Burujwale  | SYBCOM    | 3000     | 3000            | 6000                | _        |
| in ;     | Reshma Bashir Tadavi      | FYBSC     | 3000     | 2000            | 6000                |          |
| 9        | Sayali Digumbar Chaudhiri | SYBSO     | 3000     | 2000            | 6000                |          |
| 10       | Divya Vasint Kulha        | TYBA      | 2000     | 3000            | 6000                |          |
| 11       | Kayita Fulsing Pawara     | TYBA      | 3000     |                 | 3000                | _        |
| 13 9     | Charulata Umakant Patif   | SYBSC     | 3500     | F1              | .2200               | _        |
| 13       | Krishna Ramosh Şapkule    | TYBSC     | 3500     | 2000            | 6500                |          |
| 14       | Suchita Vijay Badgujar    | TYRSC     | 3500     | 3000            | 6500                |          |
|          |                           |           |          | एकुम हा.        | 79,500              |          |