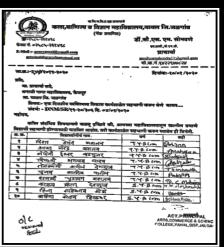

### विद्यार्थी विकास विभाग

on.uc. : warut guin /14/hajin/antion gain-29/ 74 /2023

Febr ( 23/03/2023

मा- प्राचाने, जेडोएमकोपीएसचे 'महाविद्यालय,

> विकास :- बीक्सिक वर्ष 2022-23 क्योल आर्थिकपुष्टमा हुवैल महकातील विकाश्योगा अर्थ सहाव्य करणेतावत.a संसर्थ t- जा.क. कवजीवनीय /14/विदेश/आवृध-29 /315 /2022, दि, 17,11,2022

महोत्तव.

क्योका विकास व क्षेत्रिय म्हण्युनार आधिकार्थ्यम पुर्वेल भएकातील विद्याच्योगा वार्वशासका उपलब्ध करून बैण्यासाठी विकाल प्रकारित पात्र विकालकीची नामें विकालोड सेलान महाविद्यालके, मान्यतासक परिसंख्या परिसंख्या क्षांनेकी काहेत. माजिकसुष्टमा पूर्वल घटकारील निवासकोचा अर्थसहाय्य वेण्याबावत मा, कुलगुरु महोदयोच्या आदेशान्त्रये पाठेल साँगतीची सन्त दि 13.03.2023 राजी संदय प्राणी. सदर केळांज संबंधित प्राप्त मालिती, नायांचर विचार विविध्य होयून सर्वसाध्यायाचा जिल्हारको करण्यान आल्यातः त्या शिकारको मा. कुरस्य महोदयांनी विवकारहथा अस्तून स्वाजन्यमे आल्या ग्रहाविकारहयातील कालील विकासनेन पडको स पहलूत्तर वाध्यासक्रम विकास क्रमेसकाल प्राप्त पश्चीवण्यात धेत आहेत हथा शासाधीची पादी भौतीप्राचानी ३=

| 94/06    | विभव्यक्ताचे अवद्         | 9993      | engminna | नगत आहे बहुत.   | म्मूज र             | V004     |
|----------|---------------------------|-----------|----------|-----------------|---------------------|----------|
| l        | l                         | \$6403004 | रक्तक वर | नैटससरी (अर्थम) | <u>कांत्रंगंतिक</u> | स्योकृती |
| <u> </u> | 11-11-11-11-1             |           |          | quidenties in.  | ARREST, Sc.         | प्रमाधवे |
|          | Lulita Ashok Patil        | FYBA      | 3000     | 2000            | 6000                |          |
| 4        | Vaibhay Bhagwan Sonawane  | FYBA      | 3000     | Joop            | 6000                |          |
| 8        | Hina Rohidas Somrwung     | JYBA      | 3000     | 3000            | 6000                |          |
| 4        | Bapana Bunil More         | FYBA      | 3000     | 3000            | 6000                |          |
| 3        | Wikita Sunii Patii        | FYBA      | 3000     | 3000            | E000                | _        |
| (fis     | Kajat Bhaskar Kumbbar     | PYBCOM    | 3000     | 3000            | 6000                |          |
| 7        | Radhika Pramed Burujwale  | SYBCOM    | 3000     | 3000            | 6000                | _        |
| in ;     | Reshma Bashir Tadavi      | FYBSC     | 3000     | 2000            | 6000                |          |
| 9        | Sayali Digumbar Chaudhiri | SYBSO     | 3000     | 2000            | 6000                |          |
| 10       | Divya Vasint Kulha        | TYBA      | 2000     | 3000            | 6000                |          |
| 11       | Kayita Fulsing Pawara     | TYBA      | 3000     |                 | 3000                | _        |
| 13 9     | Charulata Umakant Patif   | SYBSC     | 3500     | F1              | .2200               | _        |
| 13       | Krishna Ramosh Şapkule    | TYBSC     | 3500     | 2000            | 6500                |          |
| 14       | Suchita Vijay Badgujar    | TYRSC     | 3500     | 3000            | 6500                |          |
|          |                           |           |          | एकुम हा.        | 79,500              |          |