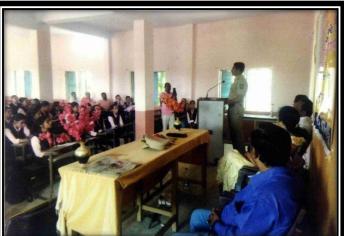

## यावल महाविद्यालयात 'करिअर 🚆 कहां द्वारे स्पर्धा परीक्षा मार्गदर्शन

प्रतिनिधीं । यावल

येथील कला, वाणिज्य व विज्ञान नहाविद्यालयात् करिअर कट्टा उपक्रमतिर्गत विद्यार्थ्यांना स्पर्धा परीक्षांबाबत प्राचीयो डॉ.संध्या सीनवणे यांच्या मार्गदर्शनात कार्यक्रमाचे आयोजन निकरण्यात आले.

या कार्यक्रमाला अध्यक्षस्थान उपप्राचार्य प्रा.अर्जुन पाटील यांनी भूषवले. करिअर कट्टा कार्यक्रमाचे प्रास्ताविक प्रा.डॉ.एस.पी. कापडे यांनी केले. कार्यक्रमाचे वक्ते प्रा.गणेश जाधव यांनी मार्गदर्शन केले. विद्यार्थ्यांनी जीवनात स्वतःची ओळख निर्माण करणासाठी उत्तम करिअर वेळेवर निवडणे आवश्य आहे. त्यासाठी स्पर्धा परीक्षेची

विद्यार्थी-विद्यार्थिनींना मार्गदर्शन करताना प्रा.गणेश जाधव

सल्ला त्यांनी दिला. अध्यक्ष असे ते म्हणाले. केले.) कीणत्याही क्षेत्रात यश जाधव, विळवण्यासाठी स्वतःला सिद्ध केले प्रा.सी.टी. बसावे, पाहिजे. यश प्रयत्नावर अवलंबून सोनवणे, असते. त्यासाठी जिंद आणि कष्ट उपस्थित होते

स्वप्ने पाहिली पाहिजेत, असा घेण्याची तयारी असली पाहिजे. यावेळी प्रा.पाटील यांनीही यांवेळी मार्गदर्शन प्रा.डॉ.पी.व्ही. पावरा, प्रा.डॉ.संतोष प्रा.जगदीश चौधरी. प्रा.भारती कोप्टी

J. D. M. V. P. Co.-Op. Samaj's