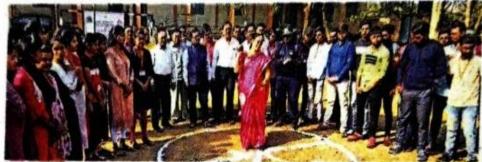

आजादी का अमृत महोत्सव विद्यार्थी विकास विभाग अंतर्गत कवियत्री बहिणाबाई चौधरी उत्तर महाराष्ट्र विद्यापीठ,जळगाव व सरदार बल्लभभाई पटेल कला व विज्ञान महाविद्यालय ऐनपूर यांच्या संयुक्त विद्यमाने आयोजित बक्तृत्व स्पर्धा

### **\* प्रमाणपत्र** \*

प्रमाणित बरण्यात बेते की कु/कुमारी<u>ः (पंडेवीः फरीदाः गुप्तरीरः, कला, वाउपित्य</u> व विङ्गीन

महाविद्यालयं अपनि विद्यापी विकास विभाग, सत्यार वल्लमभाई पटेले बला व विज्ञान महाविद्यालयं निर्मूतं ता. गुवेर जि. जळगांव बांच्या संबुक्त विद्यामी दि. ३०-४९-२४२२ रोजी स्वातंत्र्याचा अमृत महोत्सव निर्मीत आयोजित विद्यापीठ स्तरीय वस्तृत्व स्पर्धेत — क्रमांक आल्यावरल / सहभागी झाल्यावरल हे प्रमाणपत्र वेण्यात येत आहे.