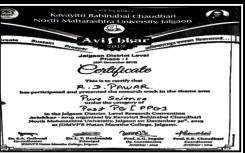

आजादी का अमृत महोत्सव विद्यार्थी विकास विभाग अंतर्गत कवियत्री बहिणाबाई चौधरी उत्तर महाराष्ट्र विद्यापीठ,जळगाव व सरदार बल्लभभाई पटेल कला व विज्ञान महाविद्यालय ऐनपूर यांच्या संयुक्त विद्यमाने आयोजित बक्तृत्व स्पर्धा

### **\* प्रमाणपत्र** \*

प्रमाणित बरण्यात बेते की कु/कुमारी<u>ः (पंडेवीः फरीदाः गुप्तरीरः, कला, वाउपित्य</u> व विङ्गीन

महाविद्यालयं अपनि विद्यापी विकास विभाग, सत्यार वल्लमभाई पटेले बला व विज्ञान महाविद्यालयं निर्मूतं ता. गुवेर जि. जळगांव बांच्या संबुक्त विद्यामी दि. ३०-४९-२४२२ रोजी स्वातंत्र्याचा अमृत महोत्सव निर्मीत आयोजित विद्यापीठ स्तरीय वस्तृत्व स्पर्धेत — क्रमांक आल्यावरल / सहभागी झाल्यावरल हे प्रमाणपत्र वेण्यात येत आहे.

भूरिक्सिक्ट मा.डॉ.ची एन रामटेके

**HEADER** 

विवार्षी विकास विभाग

डॉ. सुनित कुलकर्णी चानक,विवादी विकास विवाद

क.च.धी.३.म.चि.जळगंव

PANAN

mend