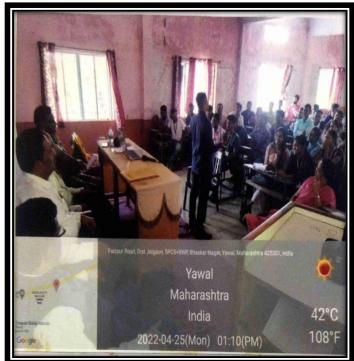

### यावल महाविद्यालयात करिअर कट्टा अंतर्गत स्पर्धा परीक्षा मार्गदर्शन

**>>, सावल ।** प्रतिनिधी

जळगाव जिल्हा मराठा विद्या प्रसारक सहकारी समाजांचे कला, वाणिज्य आणि विज्ञान महाविद्यालयात करिअर कट्टा विभागातर्फे स्पर्धा परीक्षा मार्गदर्शन कार्यक्रमाचे आयोजन करण्यात आले. कार्यक्रमाचे अध्यक्षस्थानी महाविद्यालयाच्या प्राचार्या डॉ. संध्या सोनवणे होत्या. डॉ. एस. पी. कापडे यांनी करिअर कट्टा विभागाची उद्दिष्टे प्रास्ताविकात मांडली.

स्पर्धा परीक्षेचे प्रमुख मार्गदर्शक जळगाव येथील युनिक अकॅडमीचे बॅच प्रमुख श्री.विकास गिरासे यांनी एम.पी. एस.सी., यू.पी.एस.सी.ची पूर्व परीक्षा, मुख्य परीक्षा, तसेच मौखिक परीक्षा पेपर पात्रता वय, मार्क्स पासिंग, कॅटेगिरी, नवीन मॅटर्नची सविस्तर माहिती देऊन सखोल मार्गदर्शन केले. चालू घडामोडी, निर्णय क्षमता, ऑनलाइन एज्युकेशन, तत्त्वज्ञान, केस स्टडी, मुलींचा सहभाग, मॉक टेस्ट, संदर्भ ग्रंथ, प्रॅक्टिस, प्लॅनिंग आणि सर्वात महत्त्वाचे म्हणजे सातत्त्य याविषयी विद्यार्थ्यांना त्यांनी माहिती दिली. युनिक अकॅडमी चे समन्वयक श्री नरेंद्र पाटील यांचीही कार्यक्रमास उपस्थिती लाभली.

कार्यक्रमाचे अध्यक्ष प्राचार्या डॉ. संध्या सोनवणे यांनी स्पर्धी परीक्षेसाठी स्पर्धेचे युग आहे. याचे विद्यार्थ्यांनी भान ठेबांश्रे स्वतःचे आत्मपरीक्षण करून तयारी करावी असे आवाहन केले. डॉ गणेश जाधव यांनी कार्यक्रमाचे सूत्रसंचालन केले. तर आभार प्रा.डॉ.एस.पी. कापडे यांनी मानले.