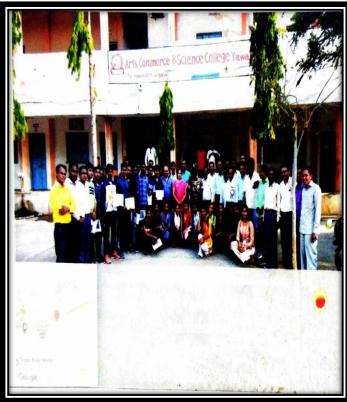

## यावल महाविद्यालयात 'करिअर 🚆 कहां द्वारे स्पर्धा परीक्षा मार्गदर्शन

प्रतिनिधीं । यावल

येथील कला, वाणिज्य व विज्ञान नहाविद्यालयात् करिअर कट्टा उपक्रमतिर्गत विद्यार्थ्यांना स्पर्धा परीक्षांबाबत प्राचीयो डॉ.संध्या सीनवणे यांच्या मार्गदर्शनात कार्यक्रमाचे आयोजन निकरण्यात आले.

या कार्यक्रमाला अध्यक्षस्थान उपप्राचार्य प्रा.अर्जुन पाटील यांनी भूषवले. करिअर कट्टा कार्यक्रमाचे प्रास्ताविक प्रा.डॉ.एस.पी. कापडे यांनी केले. कार्यक्रमाचे वक्ते प्रा.गणेश जाधव यांनी मार्गदर्शन केले. विद्यार्थ्यांनी जीवनात स्वतःची ओळख निर्माण करणासाठी उत्तम करिअर वेळेवर निवडणे आवश्य आहे. त्यासाठी स्पर्धा परीक्षेची

विद्यार्थी-विद्यार्थिनींना मार्गदर्शन करताना प्रा.गणेश जाधव

सल्ला त्यांनी दिला. अध्यक्ष असे ते म्हणाले. केले.) कीणत्याही क्षेत्रात यश जाधव, विळवण्यासाठी स्वतःला सिद्ध केले प्रा.सी.टी. बसावे, पाहिजे. यश प्रयत्नावर अवलंबून सोनवणे, असते. त्यासाठी जिंद आणि कष्ट उपस्थित होते

स्वप्ने पाहिली पाहिजेत, असा घेण्याची तयारी असली पाहिजे. यावेळी प्रा.पाटील यांनीही यांवेळी मार्गदर्शन प्रा.डॉ.पी.व्ही. पावरा, प्रा.डॉ.संतोष प्रा.जगदीश चौधरी. प्रा.भारती कोप्टी

J. D. M. V. P. Co.-Op. Samaj's