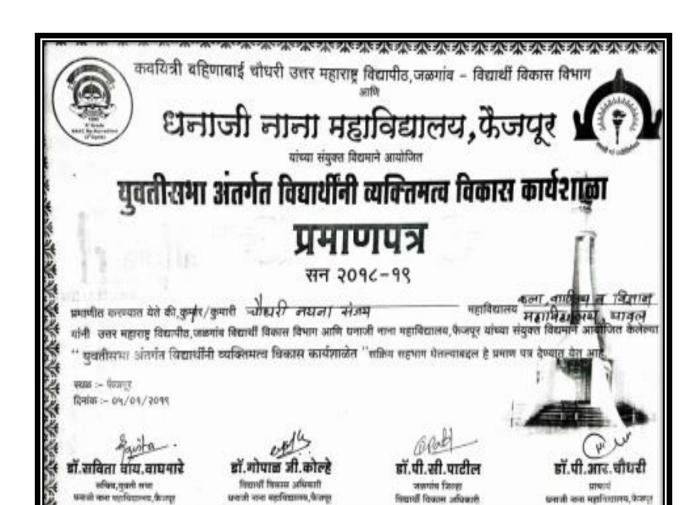

आजादी का अमृत महोत्सव विद्यार्थी विकास विभाग अंतर्गत कवियत्री बहिणाबाई चौधरी उत्तर महाराष्ट्र विद्यापीठ,जळगाव व सरदार बल्लभभाई पटेल कला व विज्ञान महाविद्यालय ऐनपूर यांच्या संयुक्त विद्यमाने आयोजित बक्तृत्व स्पर्धा

### **\* प्रमाणपत्र** \*

प्रमाणित बरण्यात बेते की कु/कुमारी<u>ः (पंडेवीः फरीदाः गुप्तरीरः, कला, वाउपित्य</u> व विङ्गीन

महाविद्यालयं अपनि विद्यापी विकास विभाग, सत्यार वल्लमभाई पटेले बला व विज्ञान महाविद्यालयं निर्मूतं ता. गुवेर जि. जळगांव बांच्या संबुक्त विद्यामी दि. ३०-४९-२४२२ रोजी स्वातंत्र्याचा अमृत महोत्सव निर्मीत आयोजित विद्यापीठ स्तरीय वस्तृत्व स्पर्धेत — क्रमांक आल्यावरल / सहभागी झाल्यावरल हे प्रमाणपत्र वेण्यात येत आहे.

भूरिक्सिक्ट मा.डॉ.ची एन रामटेके

**HEADER** 

विवार्षी विकास विभाग

डॉ. सुनित कुलकर्णी चानक,विवादी विकास विवाद

क.च.धी.३.म.चि.जळगंव

PANAN

mend