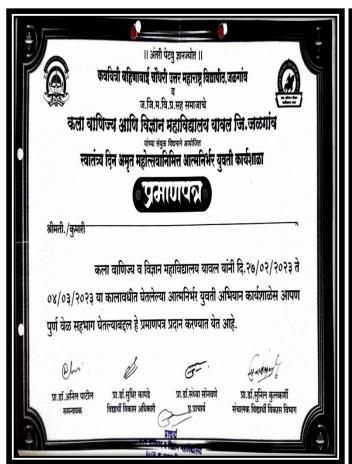

### 5.3.2 Activities in 2022-23

| Date of<br>event/activity<br>(DD-MM- | Name of the event/activity                                                                | Number of<br>the student<br>participated |
|--------------------------------------|-------------------------------------------------------------------------------------------|------------------------------------------|
| YYYY)                                |                                                                                           | 15 Students                              |
| 10/08/2022                           | Painting Competition                                                                      | 01 girl                                  |
| 24/01/2023                           | Regarding the participation in the competition                                            | 01 aiul                                  |
| 30/09/2022                           | University level deviance competition organized on the occasion of freedom Amrut Mahotsav | 01 girl 30 Students                      |
| 17/11/2022                           | Competitive Exam Guidance Under Career Katta                                              | 76 Students                              |
| 20/03/2023                           | Competitive Exam Guidance Under Career Katta                                              | 504                                      |
| 27/03/ to<br>04/03/2023              | Aatmnirbhar Yuvati Abhiyan Karyashala                                                     |                                          |

### 5.3.2 Activities in 2022-23

| Date of<br>event/activity<br>(DD-MM-<br>YYYY) | Name of the event/activity                                                                | Number of<br>the student<br>participated |
|-----------------------------------------------|-------------------------------------------------------------------------------------------|------------------------------------------|
| 10/08/2022                                    | Painting Competition                                                                      | 15 Students                              |
| 24/01/2023                                    | Regarding the participation in the competition                                            | 01 girl                                  |
| 30/09/2022                                    | University level deviance competition organized on the occasion of freedom Amrut Mahotsav | 01 girl                                  |
| 17/11/2022                                    | Competitive Exam Guidance Under Career Katta                                              | 30 Students                              |
| 20/03/2023                                    | Competitive Exam Guidance Under Career Katta                                              | 76 Students                              |
| 27/03/ to<br>04/03/2023                       | Aatmnirbhar Yuvati Abhiyan Karyashala                                                     | 50                                       |