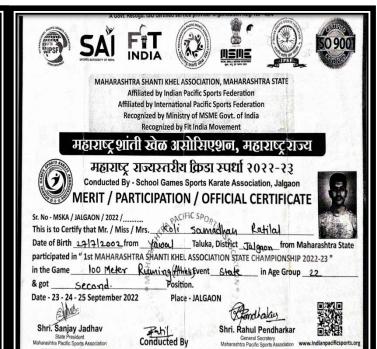

## 5.3.1 Activities in 2022-23

| Year    | Name of<br>the award/<br>medal | Team /<br>Individual | University/State/National/<br>International                   | Sports/<br>Cultural | Name of the student    |
|---------|--------------------------------|----------------------|---------------------------------------------------------------|---------------------|------------------------|
| ,       | Boxing                         | Individual           | University inter zone                                         | Sport               | Karde Neha Kanhaiya    |
|         | Boxing                         | Individual           | University inter zone                                         | Sport               | Tayade Sanket Digambar |
| 2022-23 | Boxing                         | Individual           | University inter zone                                         | Sport               | Salve Pavan Sanjay     |
|         | Painting                       | Individual           | <b>University Level Competition</b>                           | Cultural            | Sawale Nitin Ravindra  |
|         | Athletics                      | Individual           | Maharashtra State Level 100 <sup>mt</sup> Running Competition | Sport               | Koli Samadhan Ratilal  |

#### 5.3.1 Activities in 2022-23

| Year    | Name of the award/ | Team /<br>Individual | University/State/National/<br>International | Sports/<br>Cultural | Name of the student    |
|---------|--------------------|----------------------|---------------------------------------------|---------------------|------------------------|
|         | medal              |                      |                                             |                     |                        |
|         |                    |                      |                                             |                     |                        |
|         | Boxing             | Individual           | University inter zone                       | Sport               | Karde Neha Kanhaiya    |
|         | Boxing             | Individual           | University inter zone                       | Sport               | Tayade Sanket Digambar |
| 2022-23 | Boxing             | Individual           | University inter zone                       | Sport               | Salve Pavan Sanjay     |
|         | Painting           | Individual           | <b>University Level Competition</b>         | Cultural            | Sawale Nitin Ravindra  |
|         |                    |                      | Maharashtra State Level                     |                     |                        |
|         | Athletics          | Individual           | 100 <sup>mt</sup> Running Competition       | Sport               | Koli Samadhan Ratilal  |