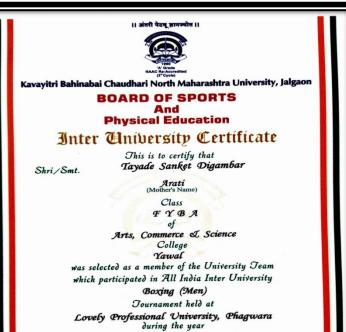

#### **BOARD OF SPORTS** And Physical Education

Inter University Certificate

This is to certify that Janjale Rohit Anil

Shri/Smt.

Aamrapali (Mother's Normal

Class

FYBA

Arts, Commerce & Science

College Yawal

was selected as a member of the University Team which participated in All India Inter University

Boxing (Men)

Tournament held at

Lovely Professional University, Phagwara

during the year 2021-2022