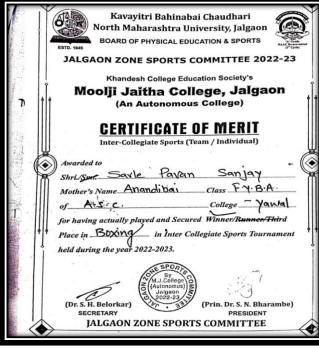

## 5.3.1 Activities in 2022-23

| Year    | Name of<br>the award/<br>medal | Team /<br>Individual | University/State/National/<br>International                   | Sports/<br>Cultural | Name of the student    |
|---------|--------------------------------|----------------------|---------------------------------------------------------------|---------------------|------------------------|
| ,       | Boxing                         | Individual           | University inter zone                                         | Sport               | Karde Neha Kanhaiya    |
|         | Boxing                         | Individual           | University inter zone                                         | Sport               | Tayade Sanket Digambar |
| 2022-23 | Boxing                         | Individual           | University inter zone                                         | Sport               | Salve Pavan Sanjay     |
|         | Painting                       | Individual           | <b>University Level Competition</b>                           | Cultural            | Sawale Nitin Ravindra  |
|         | Athletics                      | Individual           | Maharashtra State Level 100 <sup>mt</sup> Running Competition | Sport               | Koli Samadhan Ratilal  |

#### 5.3.1 Activities in 2022-23

| Year    | Name of the award/ | Team /<br>Individual | University/State/National/<br>International | Sports/<br>Cultural | Name of the student    |
|---------|--------------------|----------------------|---------------------------------------------|---------------------|------------------------|
|         | medal              |                      |                                             |                     |                        |
|         |                    |                      |                                             |                     |                        |
|         | Boxing             | Individual           | University inter zone                       | Sport               | Karde Neha Kanhaiya    |
|         | Boxing             | Individual           | University inter zone                       | Sport               | Tayade Sanket Digambar |
| 2022-23 | Boxing             | Individual           | University inter zone                       | Sport               | Salve Pavan Sanjay     |
|         | Painting           | Individual           | <b>University Level Competition</b>         | Cultural            | Sawale Nitin Ravindra  |
|         |                    |                      | Maharashtra State Level                     |                     |                        |
|         | Athletics          | Individual           | 100 <sup>mt</sup> Running Competition       | Sport               | Koli Samadhan Ratilal  |