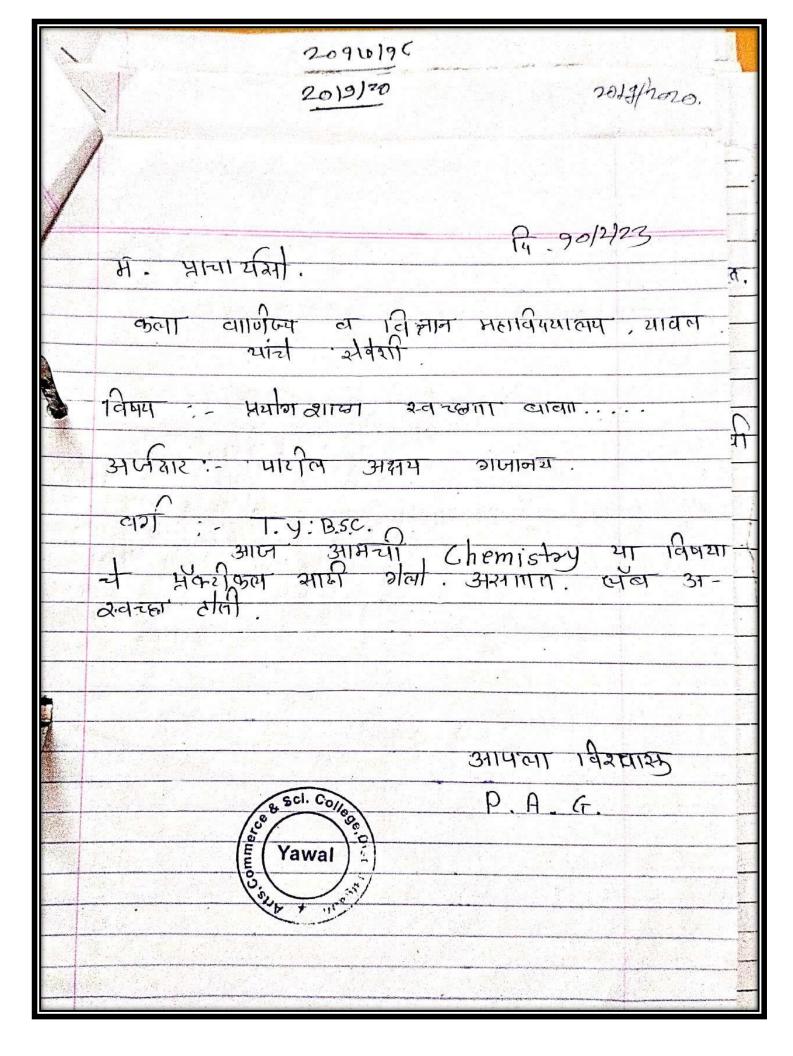

शैक्षणिक वर्ष २०२३-२४ या वर्षात एकुण ०३ तक्रारी आल्यात, त्या कमेटी समोर चर्चा करून त्यांचे निराकरण करण्यात आले.

J.D.M.V.P.CO-OP.SAMA "C ARTS,COMMERCE & SCIE COLLEGE,YAWAL,DIST.JALG.....

| 20910196                                                                                    |
|---------------------------------------------------------------------------------------------|
| 2019)20 2014frono.                                                                          |
| ronalrons                                                                                   |
| म . शाचाध्या १६ ७३) १८) ७०                                                                  |
| कला वार्गिख व विधान भगविद्यालय<br>यांचे सेवेशी                                              |
| तिष्य :- प्रबंधिक प्रयोग अवन्त्व म अल्यागानदं                                               |
| अजवादः- पाराल अक्षाय गणानन                                                                  |
| 001 :- S.Y.B.S.E                                                                            |
| भगदेश,                                                                                      |
| अणि आमर्गी लॉच 5.7.8.5.ट था वियशची<br>लॉनमध्य 2वच्छता जब्हती. ती कद्भन मिळाती छी<br>विनंती. |
| Yawal P. A. G                                                                               |
| Yawai E. P. A. G                                                                            |
|                                                                                             |
|                                                                                             |
|                                                                                             |