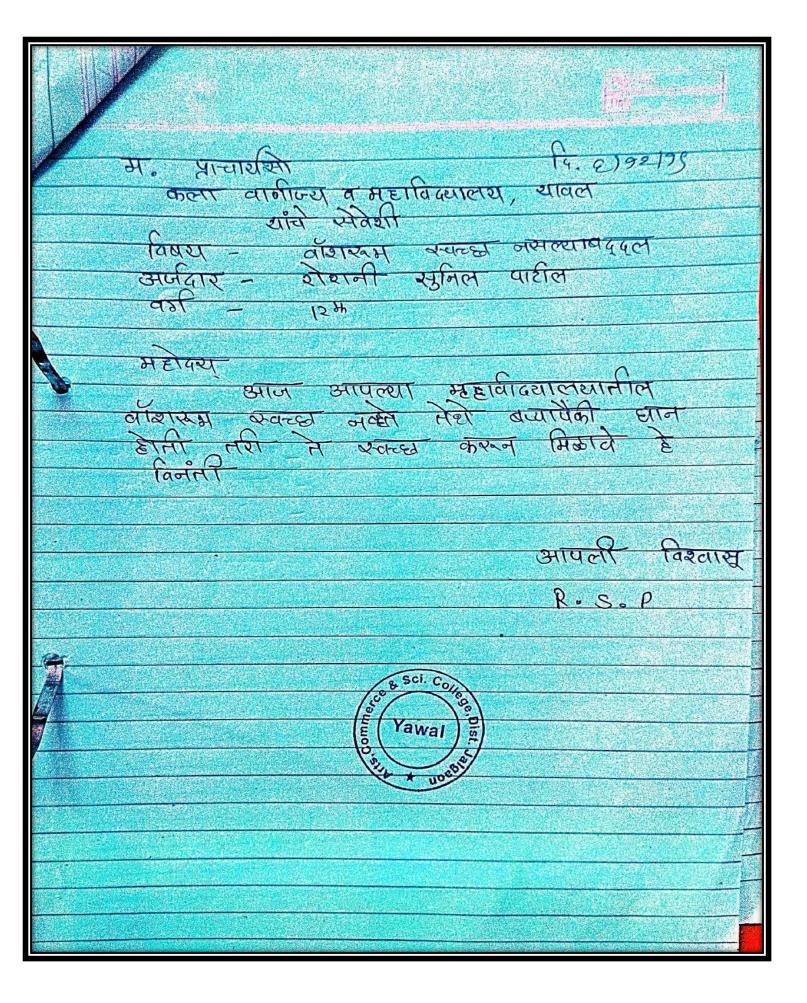

म प्रानार्थ की

R. 22)(199

कला, वाणिज्य वाविज्ञान मशिविज्ञालया. शावल यांन्ये अवेक्शी

तिषय: तांबाक्रम अवन्स मसल्यावद्दल अर्जदार: जागृती सुभाष परीसक्तर वर्ग 12 वी

आज आपल्या महाविद्यालयातील वांशरूम स्वच्छ न होते. श्रेतेथे व्यापिकी घाण होती. तरी ते स्वच्छ करून मिळावी. क्षेत्र

आप्ती विश्वसू

J.S.P

( Page 3 | 20) मः प्राचार्यस्मे कल्म वानिज्य व विज्ञान महाविद्यालयं, यावल विषय प्रशास्त्राळ क्वन्छमा वाबम अर्जदार ast T.Y.BS.E महोस्वय , विषयाचे त्रक्टीलखाडी ह Chemistry शा लॅब अञ्चट्स आपला विश्वासू S. V. B