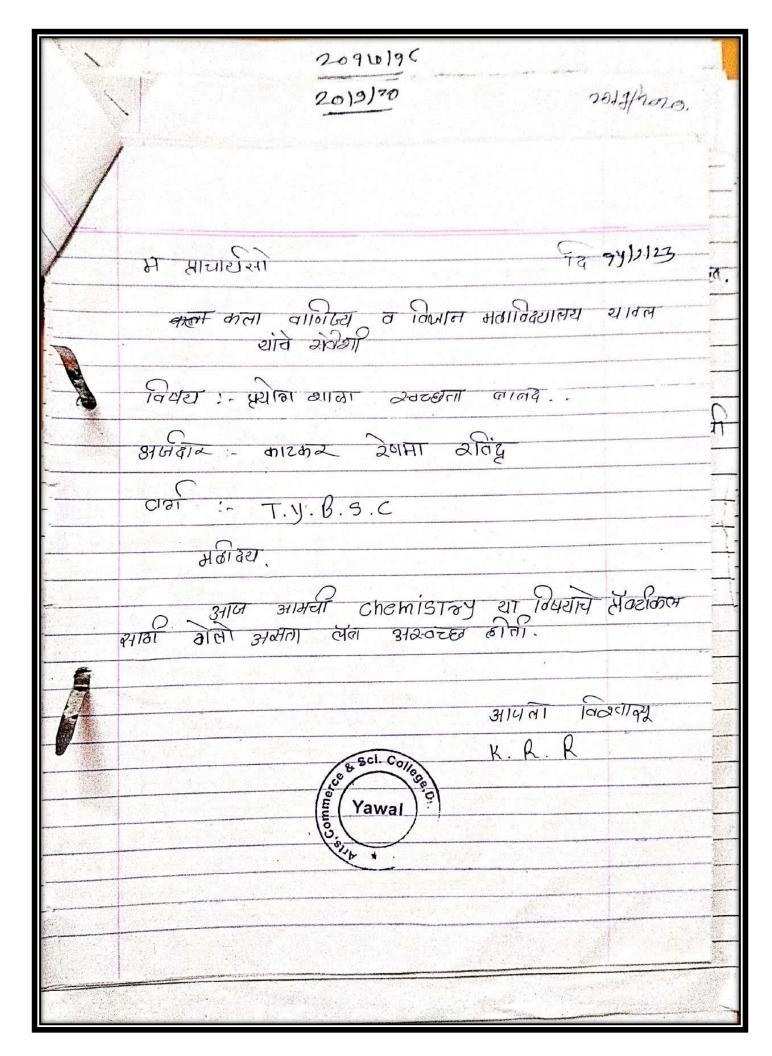

म. प्राचायिको,

A: 91012000

विषय: वांशरमा स्वानिका अधावेदवालय, यानल यांचे स्वेदमी. विषय: वांशरमा स्वानिकालय, यानल

अर्जिता:- भिया आनेल आहि.

and :- 11 th

आपकी विश्वाश्र

2014/2020.

19 3/3/20 म . साचाधरतो कता विश्वाच्या व विज्ञान प्राहावी वायतथ थाचे सेवेसी विषय -: सम्बन्ध प्रयोग द्राका स्वस नसन्याः वावत अग्जिश ने गानिश अचंप मारे -: Fy BSC Emi: 99 Science माह्यय, या विषयाची त्थाव मध्ये स्ववता नक्ति 850 आपला विववार्य Sci. College, Dist. (MHIN)