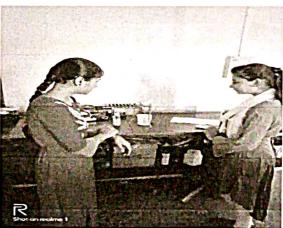

#### 2. Avishkar committee:

To develop innovative ideas among the students and teachers Avishkar committee was formed.

The committee guided the students for their research work and innovative ideas to present in the Avishkar organized by the K.B.C.N.M.U., Jalgaon. College also provides the instruments and laboratory facilities for the students for performing

Figure 2 Avishkar Guidance to students 2022-23

Figure 1Students performing innovative experiment in Laboratory

Figure 3 Students presentation in Avishkar