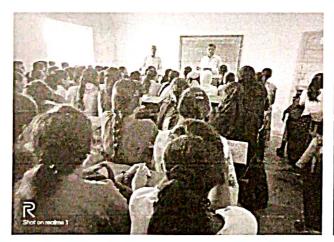

#### 2. Avishkar committee:

To develop innovative ideas among the students and teachers Avishkar committee was formed.

The committee guided the students for their research work and innovative ideas to present in the Avishkar organized by the K.B.C.N.M.U., Jalgaon. College also provides the instruments and laboratory facilities for the students for performing

Figure 2 Avishkar Guidance to students 2022-23

Figure 1Students performing innovative experiment in Laboratory

Figure 3 Students presentation in Avishkar