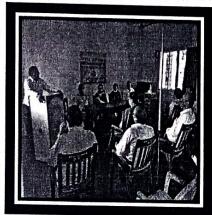

## कला, वाणिज्य व विज्ञान महाविद्यालय, यावल शैक्षणिक वर्ष:- 2021-22 प्राध्यापक प्रबोधिनी:- उपप्राचार्य प्रा.एम.डी. खैरनार

विविध विषयांवरील ज्ञानाचे प्राध्यापकांमध्ये आदान-प्रदान व्हाये या हेतूने महाविद्यालयीत प्राध्यापक प्रवोधिनी ची स्थापना करण्यात आली.

- 1)दि.16/09/2021 रोजी प्र.प्राचार्य प्रा.डॉ. संध्या सोनवणे यांच्या शुभहस्ते सरस्वती पूजनाने प्राध्यापक प्रवोधिनीचे उद्घाटन करण्यात आले. यावेळी श्री प्रवीण पाटील यांनी 'कवयित्री वहिणावाई चौधरी यांचा जीवनपट' या विपयावर मार्गदर्शन केले.
- 2) दि 20/09/2021 रोजी श्री दिलीप मोरे यांनी ' अवयवदान ' या विषयावर प्रवोधन केले
- 3) दि 23/09/2021 रोजी श्री चिंतामण पाटील यांनी 'शेअर मार्केट 'या विषयावर मौलिक मार्गदर्शन करून पैसा गुंतवणुकीचा योग्य मार्ग सांगितला
- 4) दि 27/09/2021 रोजी श्री अरुण सोनवणे यांनी 'पैशांची उत्क्रांनी 'या विषयावर प्रवोधन केले. यात त्यांनी पैशाच्या उत्क्रांतीचे टप्पे विशद केले
- 5) दि 01/10/2021 रोजी उपप्राचार्य श्री संजय पाटील यांनी पाहितीचा अधिकार 'या विषयावर सविस्तर माहिती दिली.
- 6) दि 07/10/2021 रोजी श्री शेखर चव्हाण यांनी' सिविल इंजीनियरिंग ' या विषयावर मौलिक मार्गदर्शन केले.