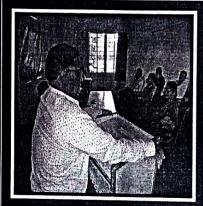

## कला, वाणिज्य व विज्ञान महाविद्यालय, यावल शैक्षणिक वर्ष:- 2021-22 प्राध्यापक प्रबोधिनी:- उपप्राचार्य प्रा.एम.डी. खैरनार

विविध विषयांवरील ज्ञानाचे प्राध्यापकांमध्ये आदान-प्रदान व्हाये या हेतूने महाविद्यालयीत प्राध्यापक प्रवोधिनी ची स्थापना करण्यात आली.

- 1)दि.16/09/2021 रोजी प्र.प्राचार्य प्रा.डॉ. संध्या सोनवणे यांच्या शुभहस्ते सरस्वती पूजनाने प्राध्यापक प्रवोधिनीचे उद्घाटन करण्यात आले. यावेळी श्री प्रवीण पाटील यांनी 'कवयित्री वहिणावाई चौधरी यांचा जीवनपट' या विपयावर मार्गदर्शन केले.
- 2) दि 20/09/2021 रोजी श्री दिलीप मोरे यांनी ' अवयवदान ' या विषयावर प्रवोधन केले
- 3) दि 23/09/2021 रोजी श्री चिंतामण पाटील यांनी 'शेअर मार्केट 'या विषयावर मौलिक मार्गदर्शन करून पैसा गुंतवणुकीचा योग्य मार्ग सांगितला
- 4) दि 27/09/2021 रोजी श्री अरुण सोनवणे यांनी 'पैशांची उत्क्रांनी 'या विषयावर प्रवोधन केले. यात त्यांनी पैशाच्या उत्क्रांतीचे टप्पे विशद केले
- 5) दि 01/10/2021 रोजी उपप्राचार्य श्री संजय पाटील यांनी पाहितीचा अधिकार 'या विषयावर सविस्तर माहिती दिली.
- 6) दि 07/10/2021 रोजी श्री शेखर चव्हाण यांनी' सिविल इंजीनियरिंग ' या विषयावर मौलिक मार्गदर्शन केले.