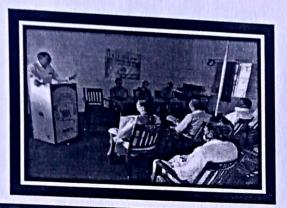

#### 2. Avishkar committee:

To develop innovative ideas among the students and teachers Avishkar committee was formed.

The committee guided the students for their research work and innovative ideas to present in the Avishkar organized by the K.B.C.N.M.U., Jalgaon. College also provides the instruments and laboratory facilities for the students for performing

Figure 2 Avishkar Guidance to students 2022-23

Figure 1Students performing innovative experiment in Laboratory

Figure 3 Students presentation in Avishkar

#### 2. Avishkar committee:

To develop innovative ideas among the students and teachers Avishkar committee was formed.

The committee guided the students for their research work and innovative ideas to present in the Avishkar organized by the K.B.C.N.M.U., Jalgaon. College also provides

the instruments and laboratory facilities for the students for performing

Figure 2Students performing innovative experiment in Laboratory

Figure 3 Students presentation in Avishkar