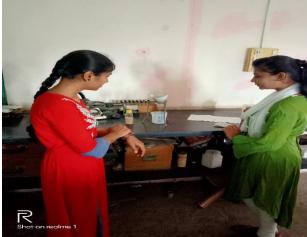

#### 2. Avishkar committee:

To develop innovative ideas among the students and teachers Avishkar committee was formed.

The committee guided the students for their research work and innovative ideas to present in the Avishkar organized by the K.B.C.N.M.U., Jalgaon. College also provides the instruments and laboratory facilities for the students for performing

Figure 2 Avishkar Guidance to students 2022-23

Figure 1Students performing innovative experiment in Laboratory

Figure 3 Students presentation in Avishkar