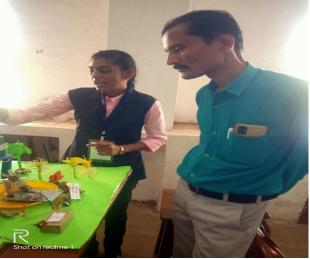

#### 2. Avishkar committee:

To develop innovative ideas among the students and teachers Avishkar committee was formed.

The committee guided the students for their research work and innovative ideas to present in the Avishkar organized by the K.B.C.N.M.U., Jalgaon. College also provides the instruments and laboratory facilities for the students for performing

Figure 2 Avishkar Guidance to students 2022-23

Figure 1Students performing innovative experiment in Laboratory

Figure 3 Students presentation in Avishkar