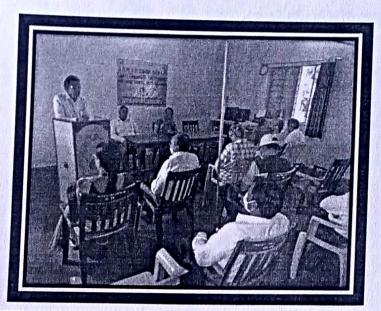

#### 2. Avishkar committee:

To develop innovative ideas among the students and teachers Avishkar committee was formed.

The committee guided the students for their research work and innovative ideas to present in the Avishkar organized by the K.B.C.N.M.U., Jalgaon. College also provides the instruments and laboratory facilities for the students for performing

Figure 2 Avishkar Guidance to students 2022-23

Figure 1Students performing innovative experiment in Laboratory

Figure 3 Students presentation in Avishkar