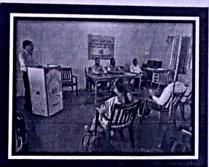

#### 2. Avishkar committee:

To develop innovative ideas among the students and teachers Avishkar committee was formed.

The committee guided the students for their research work and innovative ideas to present in the Avishkar organized by the K.B.C.N.M.U., Jalgaon. College also provides the instruments and laboratory facilities for the students for performing

Figure 2 Avishkar Guidance to students 2022-23

Figure 1Students performing innovative experiment in Laboratory

Figure 3 Students presentation in Avishkar

the instruments and laboratory facilities for the students for performing

Figure 2Students performing innovative experiment in Laboratory

Figure 3 Students presentation in Avishkar