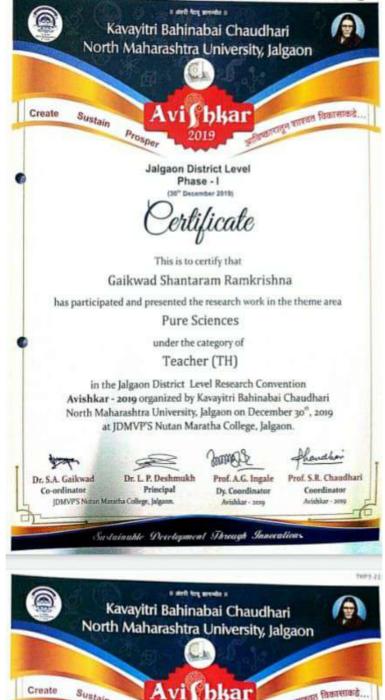

## Kavayitri Bahinabai Chaudhari North Maharashtra University, Jalgaon

Jalgaon District Level Phase - I (27<sup>th</sup> December 2018)

Certificate

This is to certify that

| Mr./Ms. Bhangale Hemant Ghansham                                                  |
|-----------------------------------------------------------------------------------|
| has participated and presented the research work (Poster/Model) in the theme area |
| Humanities, Languages, Fine Arts etc.                                             |
| Commerce, Management & Law                                                        |
| Pure Sciences                                                                     |
| Engineering & Technology                                                          |
| ☐ Medicine & Pharmacy                                                             |
| Agriculture & Animal Husbandry                                                    |
| under the category of UG / PG / Post PG / Teacher in the Jalgaon District Level   |
| Research Convention Avishkar-2018 organized by Dhanaji Nana Mahavidyalaya,        |
| Faizpur on 27 <sup>th</sup> December 2018.                                        |
| Buri: 3/1/minh                                                                    |

Dr. Anil G. Sarode Coordinator Jalgaon District Level

Avishkar-2018

Dr. P. R. Chaudhari Principal Dhanaji Nana Mahavidyalaya, Faizpur Prof. A. S. Patil Dy. Coordinator Avishkar-2018

Prof. B. L. Chaudhari Coordinator Avishkar-2018