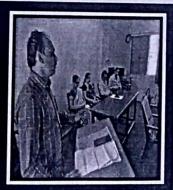

## कला, वाणिज्य व विज्ञान महाविद्यालय, यावल शैक्षणिक वर्ष:- 2021-22 प्राध्यापक प्रबोधिनी:- उपप्राचार्य प्रा.एम.डी. खैरनार

विविध विषयांवरील ज्ञानाचे प्राध्यापकांमध्ये आदान-प्रदान व्हाये या हेतूने महाविद्यालयीत प्राध्यापक प्रवोधिनी ची स्थापना करण्यात आली.

- 1)दि.16/09/2021 रोजी प्र.प्राचार्य प्रा.डॉ. संध्या सोनवणे यांच्या शुभहस्ते सरस्वती पूजनाने प्राध्यापक प्रवोधिनीचे उद्घाटन करण्यात आले. यावेळी श्री प्रवीण पाटील यांनी 'कवयित्री वहिणावाई चौधरी यांचा जीवनपट' या विपयावर मार्गदर्शन केले.
- 2) दि 20/09/2021 रोजी श्री दिलीप मोरे यांनी ' अवयवदान ' या विषयावर प्रवोधन केले
- 3) दि 23/09/2021 रोजी श्री चिंतामण पाटील यांनी 'शेअर मार्केट 'या विषयावर मौलिक मार्गदर्शन करून पैसा गुंतवणुकीचा योग्य मार्ग सांगितला
- 4) दि 27/09/2021 रोजी श्री अरुण सोनवणे यांनी 'पैशांची उत्क्रांनी 'या विषयावर प्रवोधन केले. यात त्यांनी पैशाच्या उत्क्रांतीचे टप्पे विशद केले
- 5) दि 01/10/2021 रोजी उपप्राचार्य श्री संजय पाटील यांनी पाहितीचा अधिकार 'या विषयावर सविस्तर माहिती दिली.
- 6) दि 07/10/2021 रोजी श्री शेखर चव्हाण यांनी' सिविल इंजीनियरिंग ' या विषयावर मौलिक मार्गदर्शन केले.