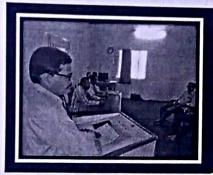

#### 2. Avishkar committee:

To develop innovative ideas among the students and teachers Avishkar committee was formed.

The committee guided the students for their research work and innovative ideas to present in the Avishkar organized by the K.B.C.N.M.U., Jalgaon. College also provides the instruments and laboratory facilities for the students for performing

Figure 2 Avishkar Guidance to students 2022-23

Figure 1Students performing innovative experiment in Laboratory

Figure 3 Students presentation in Avishkar