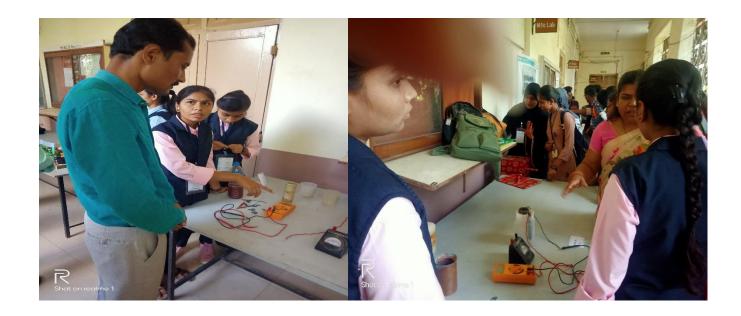

#### 2. Avishkar committee:

To develop innovative ideas among the students and teachers Avishkar committee was formed.

The committee guided the students for their research work and innovative ideas to present in the Avishkar organized by the K.B.C.N.M.U., Jalgaon. College also provides the instruments and laboratory facilities for the students for performing

Figure 2 Avishkar Guidance to students 2022-23

Figure 1Students performing innovative experiment in Laboratory

Figure 3 Students presentation in Avishkar

the instruments and laboratory facilities for the students for performing

Figure 2Students performing innovative experiment in Laboratory

Figure 3 Students presentation in Avishkar