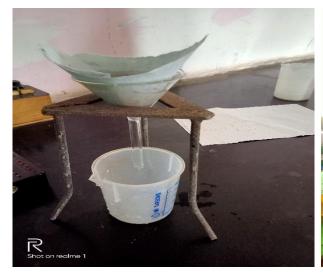

#### 2. Avishkar committee:

To develop innovative ideas among the students and teachers Avishkar committee was formed.

The committee guided the students for their research work and innovative ideas to present in the Avishkar organized by the K.B.C.N.M.U., Jalgaon. College also provides the instruments and laboratory facilities for the students for performing

Figure 2 Avishkar Guidance to students 2022-23

Figure 1Students performing innovative experiment in Laboratory

Figure 3 Students presentation in Avishkar