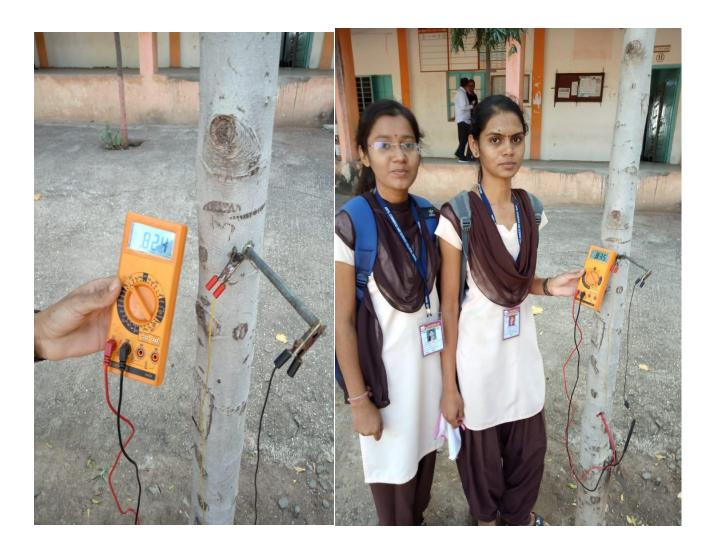

#### 2. Avishkar committee:

To develop innovative ideas among the students and teachers Avishkar committee was formed.

The committee guided the students for their research work and innovative ideas to present in the Avishkar organized by the K.B.C.N.M.U., Jalgaon. College also provides the instruments and laboratory facilities for the students for performing

Figure 2 Avishkar Guidance to students 2022-23

Figure 1Students performing innovative experiment in Laboratory

Figure 3 Students presentation in Avishkar