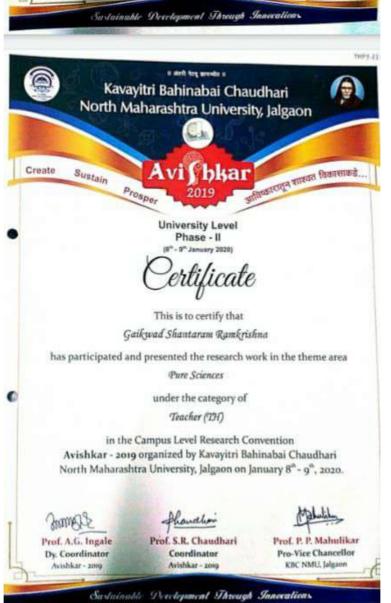

## **AVISHKAR - 2018**

University Level Phase - II (2<sup>nd</sup> - 3<sup>rd</sup> January 2019)

This is to certify that

Bhangale Hemant Ghansham

has participated and presented the research work in the theme area

Pure Sciences

under the category of

Teacher (TH)

in the University Level Research Convention

Avishkar-2018 organized by Kavayitri Bahinabai Chaudhari

North Maharashtra University, Jalgaon during 2<sup>nd</sup> - 3<sup>rd</sup> January 2019.

Prof. A. S. Patil

Dy. Coordinator Avishkar-2018 Prof. B. L. Chaudhari

Coordinator Avishkar-2018

।। अंतरी पेटवू ज्ञानज्योत।।