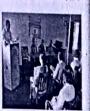

#### 2. Avishkar committee:

To develop innovative ideas among the students and teachers Avishkar committee was formed.

The committee guided the students for their research work and innovative ideas to present in the Avishkar organized by the K.B.C.N.M.U., Jalgaon. College also provides the instruments and laboratory facilities for the students for performing

Figure 2 Avishkar Guidance to students 2022-23

Figure 1Students performing innovative experiment in Laboratory

Figure 3 Students presentation in Avishkar