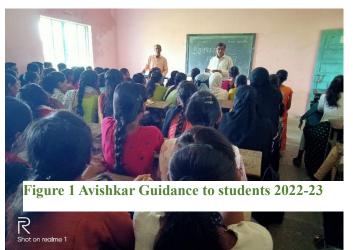

#### 2. Avishkar committee:

To develop innovative ideas among the students and teachers Avishkar committee was formed.

The committee guided the students for their research work and innovative ideas to present in the Avishkar organized by the K.B.C.N.M.U., Jalgaon. College also provides the instruments and laboratory facilities for the students for performing

Figure 2 Avishkar Guidance to students 2022-23

Figure 1Students performing innovative experiment in Laboratory

Figure 3 Students presentation in Avishkar