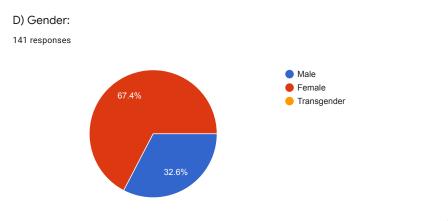

## (2020-2021)Student Satisfaction Survey

146 responses

**Publish analytics** 

Guidelines for Students NAAC (National Assessment and accreditation council) is conducting a Student Satisfaction Survey regarding Teaching – Learning and Evaluation, which will help to upgrade the quality in higher education. A student will have to respond to all the questions given in the following format with her/his sincere effort and thought. Her/his identity will not be revealed. Name of the Student 141 responses

Patil Purva Bharat

Patil Madhuri Sukalal

Javed Araman Tadavi

Patil Tanuja Sanjay

Patil Madhavi Premsing

Damini prakash Zadkhede

Sakshi shashikant Yadav

Tadavi annum dalsher

Joshi nayana rajendra

























10. Teachers inform you about your expected competencies, course outcomes and programme outcomes.

140 responses



11. Your mentor does a necessary follow-up with an assigned task to you.141 responses



12. The teachers illustrate the concepts through examples and applications.141 responses







18. Efforts are made by the institute/ teachers to inculcate soft skills, life skills and employability skills to make you ready for the world of work.

141 responses



19. What percentage of teachers use ICT tools such as LCD projector, Multimedia, etc. while teaching.

141 responses



20. The overall quality of teaching-learning process in your institute is very good.



101 responses

No

Good

Try to reach every student and ask for their doubts

No suggestions

Need to tea