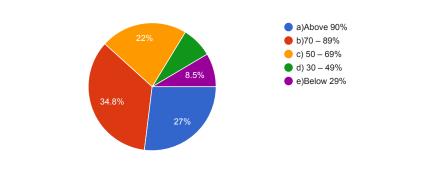

141 responses

19. What percentage of teachers use ICT tools such as LCD projector, Multimedia, etc. while teaching.

141 responses

20. The overall quality of teaching-learning process in your institute is very good.