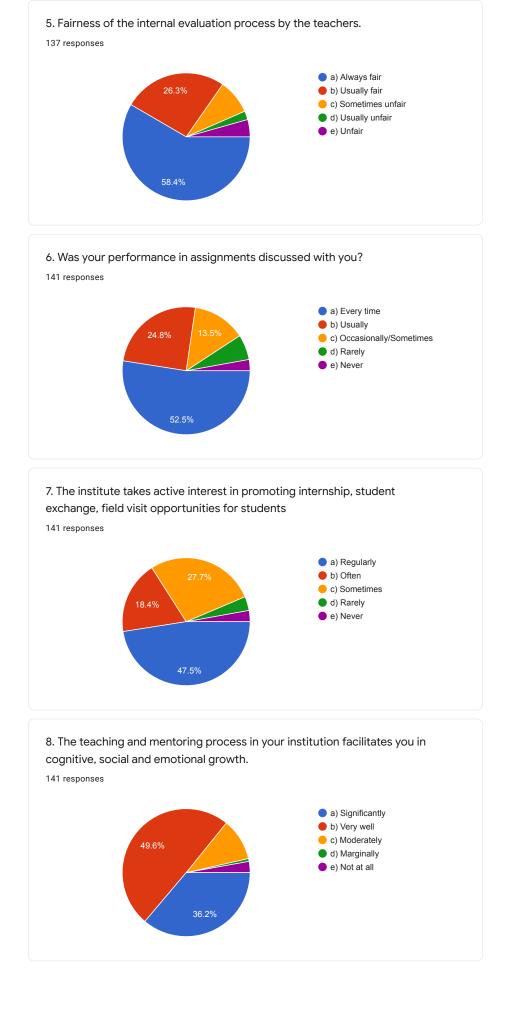

## (2020-2021)Student Satisfaction Survey

146 responses

**Publish analytics** 

Guidelines for Students NAAC (National Assessment and accreditation council) is conducting a Student Satisfaction Survey regarding Teaching – Learning and Evaluation, which will help to upgrade the quality in higher education. A student will have to respond to all the questions given in the following format with her/his sincere effort and thought. Her/his identity will not be revealed. Name of the Student 141 responses

Patil Purva Bharat

Patil Madhuri Sukalal

Javed Araman Tadavi

Patil Tanuja Sanjay

Patil Madhavi Premsing

Damini prakash Zadkhede

Sakshi shashikant Yadav

Tadavi annum dalsher

Joshi nayana rajendra

























10. Teachers inform you about your expected competencies, course outcomes and programme outcomes.

140 responses



11. Your mentor does a necessary follow-up with an assigned task to you.141 responses



12. The teachers illustrate the concepts through examples and applications.141 responses







18. Efforts are made by the institute/ teachers to inculcate soft skills, life skills and employability skills to make you ready for the world of work.

141 responses



19. What percentage of teachers use ICT tools such as LCD projector, Multimedia, etc. while teaching.

141 responses



20. The overall quality of teaching-learning process in your institute is very good.



101 responses

No

Good

Try to reach every student and ask for their doubts

No suggestions

Need to teacher

Very g