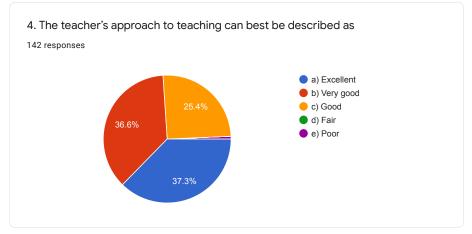

12. The teachers illustrate the concepts through examples and applications.141 responses

18. Efforts are made by the institute/ teachers to inculcate soft skills, life skills and employability skills to make you ready for the world of work.