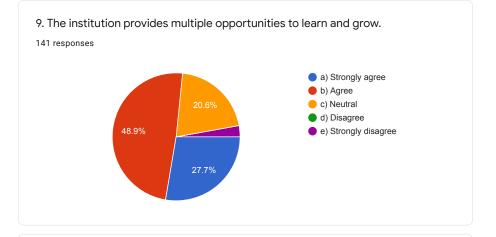

## (2020-2021)Student Satisfaction Survey

146 responses

**Publish analytics** 

Guidelines for Students NAAC (National Assessment and accreditation council) is conducting a Student Satisfaction Survey regarding Teaching – Learning and Evaluation, which will help to upgrade the quality in higher education. A student will have to respond to all the questions given in the following format with her/his sincere effort and thought. Her/his identity will not be revealed. Name of the Student 141 responses

Patil Purva Bharat

Patil Madhuri Sukalal

Javed Araman Tadavi

Patil Tanuja Sanjay

Patil Madhavi Premsing

Damini prakash Zadkhede

Sakshi shashikant Yadav

Tadavi annum dalsher

Joshi nayana rajendra

























10. Teachers inform you about your expected competencies, course outcomes and programme outcomes.

140 responses



11. Your mentor does a necessary follow-up with an assigned task to you.141 responses



12. The teachers illustrate the concepts through examples and applications.141 responses







18. Efforts are made by the institute/ teachers to inculcate soft skills, life skills and employability skills to make you ready for the world of work.

141 responses



19. What percentage of teachers use ICT tools such as LCD projector, Multimedia, etc. while teaching.

141 responses



20. The overall quality of teaching-learning process in your institute is very good.



101 responses

No

Good

Try to reach every student and ask for their doubts

No suggestions

Need to teacher

Very goo