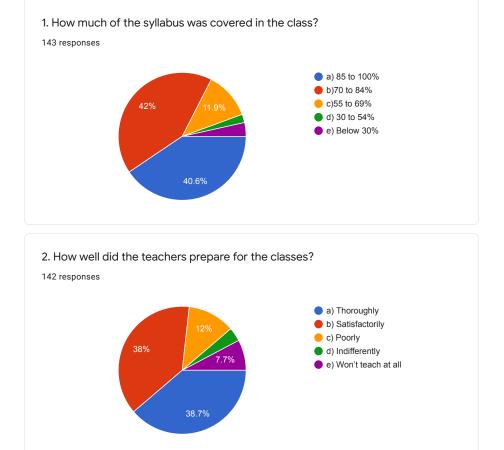

## (2020-2021)Student Satisfaction Survey

146 responses

**Publish analytics** 

Guidelines for Students NAAC (National Assessment and accreditation council) is conducting a Student Satisfaction Survey regarding Teaching – Learning and Evaluation, which will help to upgrade the quality in higher education. A student will have to respond to all the questions given in the following format with her/his sincere effort and thought. Her/his identity will not be revealed. Name of the Student 141 responses

Patil Purva Bharat

Patil Madhuri Sukalal

Javed Araman Tadavi

Patil Tanuja Sanjay

Patil Madhavi Premsing

Damini prakash Zadkhede

Sakshi shashikant Yadav

Tadavi annum dalsher

Joshi nayana rajendra

























10. Teachers inform you about your expected competencies, course outcomes and programme outcomes.

140 responses



11. Your mentor does a necessary follow-up with an assigned task to you.141 responses



12. The teachers illustrate the concepts through examples and applications.141 responses







18. Efforts are made by the institute/ teachers to inculcate soft skills, life skills and employability skills to make you ready for the world of work.

141 responses



19. What percentage of teachers use ICT tools such as LCD projector, Multimedia, etc. while teaching.

141 responses



20. The overall quality of teaching-learning process in your institute is very good.



101 responses

No

Good

Try to reach every student and ask for their doubts

No suggestions

Need to teacher