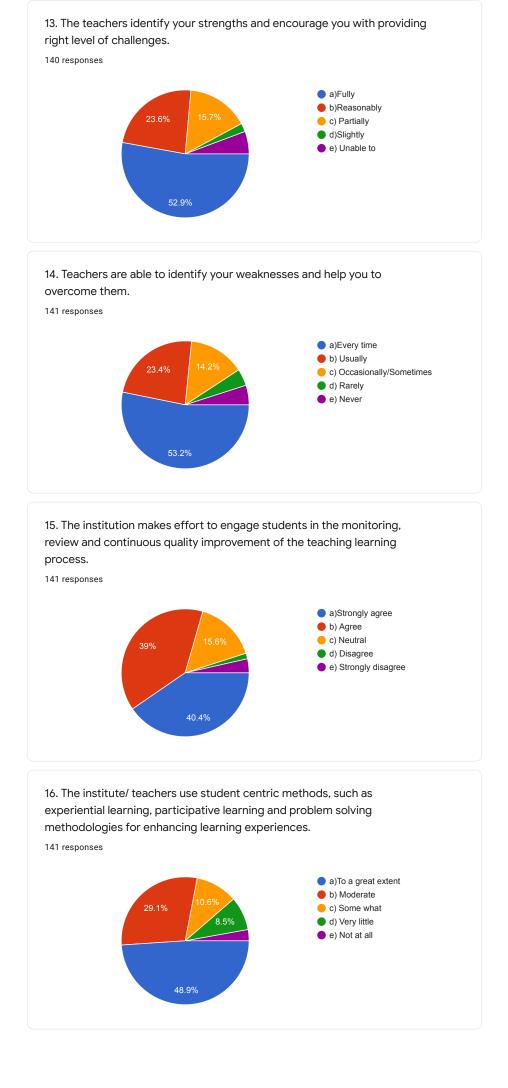

g and Evaluation, which will help to upgrade the quality in higher education. A student will have to respond to all the questions given in the following format with her/his sincere effort and thought. Her/his identity will not be revealed. Name of the Student 141 responses

Patil Purva Bharat

Patil Madhuri Sukalal

Javed Araman Tadavi

Patil Tanuja Sanjay

Patil Madhavi Premsing

Damini prakash Zadkhede

Sakshi shashikant Yadav

Tadavi annum dalsher

Joshi nayana rajendra

























10. Teachers inform you about your expected competencies, course outcomes and programme outcomes.

140 responses



11. Your mentor does a necessary follow-up with an assigned task to you.141 responses



12. The teachers illustrate the concepts through examples and applications.141 responses







18. Efforts are made by the institute/ teachers to inculcate soft skills, life skills and employability skills to make you ready for the world of work.

141 responses



19. What percentage of teachers use ICT tools such as LCD projector, Multimedia, etc. while teaching.

141 responses



20. The overall quality of teaching-learning process in your institute is very good.



101 responses

No

Good

Try to reach every student and ask for their doubts

No suggestions

Need to teacher

Very good

Good

Excellent regularly lecture

This content is neither created nor endorsed by Google. Report Abuae - Terms of Service - Privacy Policy

Google Forms



ACT. PRINCIPAL J.D.M.V.P.CO-OP.SAMAJ'S ARTS,COMMERCE & SCIENCE COLLEGE,YAWAL,DIST.JALGAON