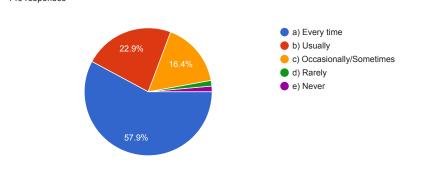

Joshi nayana rajendra

10. Teachers inform you about your expected competencies, course outcomes and programme outcomes.

140 responses

11. Your mentor does a necessary follow-up with an assigned task to you.141 responses