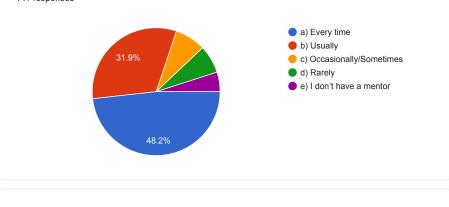

Joshi nayana rajendra

10. Teachers inform you about your expected competencies, course outcomes and programme outcomes.

140 responses

11. Your mentor does a necessary follow-up with an assigned task to you.141 responses