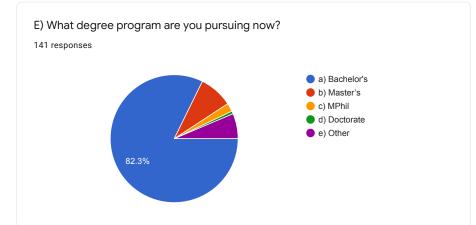

## (2020-2021)Student Satisfaction Survey

146 responses

**Publish analytics** 

Guidelines for Students NAAC (National Assessment and accreditation council) is conducting a Student Satisfaction Survey regarding Teaching – Learning and Evaluation, which will help to upgrade the quality in higher education. A student will have to respond to all the questions given in the following format with her/his sincere effort and thought. Her/his identity will not be revealed. Name of the Student 141 responses

Patil Purva Bharat

Patil Madhuri Sukalal

Javed Araman Tadavi

Patil Tanuja Sanjay

Patil Madhavi Premsing

Damini prakash Zadkhede

Sakshi shashikant Yadav

Tadavi annum dalsher

Joshi nayana rajendra

























10. Teachers inform you about your expected competencies, course outcomes and programme outcomes.

140 responses



11. Your mentor does a necessary follow-up with an assigned task to you.141 responses



12. The teachers illustrate the concepts through examples and applications.141 responses







18. Efforts are made by the institute/ teachers to inculcate soft skills, life skills and employability skills to make you ready for the world of work.

141 responses



19. What percentage of teachers use ICT tools such as LCD projector, Multimedia, etc. while teaching.

141 responses



20. The overall quality of teaching-learning process in your institute is very good.



101 responses

No

Good

Try to reach every student and ask for their doubts

No suggestions

Need to teach