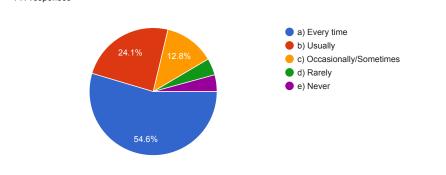

12. The teachers illustrate the concepts through examples and applications.141 responses

18. Efforts are made by the institute/ teachers to inculcate soft skills, life skills and employability skills to make you ready for the world of work.