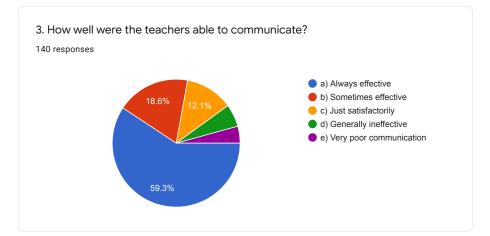

Joshi nayana rajendra

10. Teachers inform you about your expected competencies, course outcomes and programme outcomes.

140 responses

11. Your mentor does a necessary follow-up with an assigned task to you.141 responses