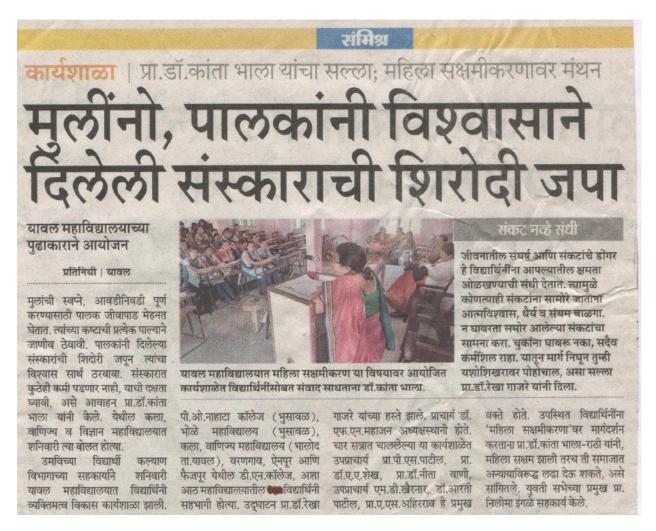

## **Personality Development workshop**

### **Objectives**

- ✤ To develop Student Personality Development.
- Strategies to overcome fears of public speaking.

#### Outcome

- It revealed that to same extent student personality development.
- Student self confidence and fear in public speaking.