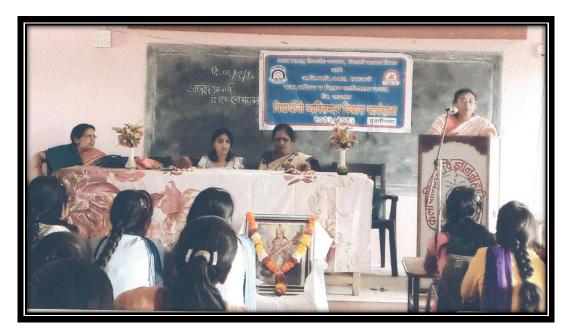

## Photo Gallery

Personality Development Workshop Guidance given by Dr. Nita Wani

Girls (Student) Participation in Personality Development Workshop