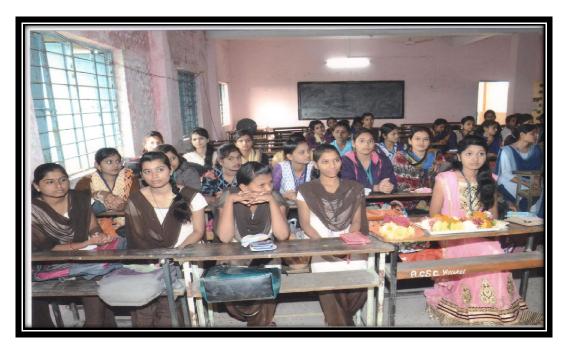

## Photo Gallery

Personality Development Workshop Inaugurated by Dr. Kanta Bhalla

Personality Development Workshop Guidance given by Dr. Aarti Patil

## Photo Gallery

Personality Development Workshop Guidance given by Dr. Nita Wani

Girls (Student) Participation in Personality Development Workshop