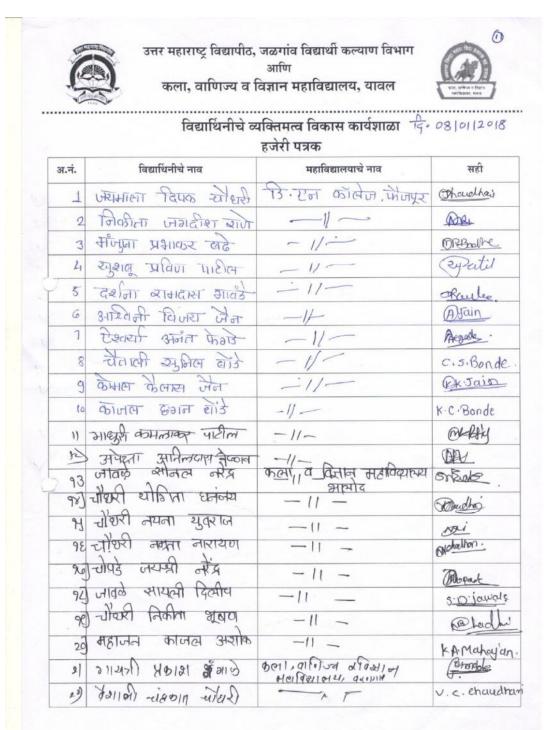

### **Student Attendance**

| A CAN |                                              | जळगांव विद्यार्थी कल्याण विभाग<br>आणि<br>वेज्ञान महाविद्यालय, यावल | En offer the offer of |
|-------|----------------------------------------------|--------------------------------------------------------------------|-----------------------|
|       | विद्यार्थिनीचे व्य                           | पक्तिमत्व विकास कार्यशाळा ादे-<br>हजेरी पत्रक                      | 08/01/2018            |
| अ.नं. | विद्यार्थिनीचे नाव                           | महाविद्यालयाचे नाव                                                 | सही                   |
| 2     | ) ४नम माहन मखगडे                             | -17-                                                               | Petrahadade           |
| 25    | २१११७२ अन्त वाउर्भर                          |                                                                    | GABAYSKAK             |
| 25    | 211मिनी 49121-27812                          |                                                                    | A-Pchaudhon           |
| 20    | - पार्फ माहम महाम .                          |                                                                    | mohasan.              |
| -     | भुसारण कुला, पिम्रान्दि भो<br>नाहरा. मधारेश. | Artis origand Sal                                                  |                       |
| 27    | 21-1-21 माहन - याधरा                         |                                                                    | R. M. Chavelling      |
| 28    | ) जयना संजय त्रेले                           | 75                                                                 | N.S. Takle            |
| 28    | मित्रम द्रांष्ट्र मीधरी                      | 77                                                                 | K.S. Chaudhan         |
| - 30  | पाहील - यानुशिला दिवाकर                      | R. R. N. Bhole College BSL                                         | Rtil                  |
|       | मराजन चिथेना चेंद्रमात                       | ( )                                                                | Prohita               |
| 32    | अशरा परवीन २भेरचाद अनीस                      |                                                                    | Dushen                |
| 33    | श्वचीया परवीन शेख्यह अनीरेप                  | 1+                                                                 | Dillinge              |
| 34)   | भग्नरे मुरुग्राम पुरुगाद                     | - 11                                                               | Muffren.              |
| 35    | इनामदार साहिस्ता परविन मिरासाहेब             | -11                                                                | Doldeste              |
| 38    | दिणला वसंत भिरूड                             | 11                                                                 | Dipali                |
| 375)  | रमांगी बिवायर पहील                           | 75                                                                 | Hratil                |
| 3     | तेजल खंतीव - वीचरी                           | 75 0                                                               | N A B                 |
| 39    | सिर्थफा ठ्यानंत्रत न्योंबरी                  | केला बाधिस्य व विक्राम                                             | - An-                 |
| 40    | वैभाली दिनानाय न्योवरी                       | -11-                                                               | Dude                  |
| 209   | मधजन हम धनः दयाम                             | 77                                                                 | Brochagers .          |
| 42    | Allan 6al rived                              | -7 T                                                               | Built                 |
| 43    | 21160 रमिलता भगान                            | 77                                                                 | Ingalaw .             |

| 2 | COLUMN ST | ( Labor |   |
|---|-----------|---------|---|
| 1 |           |         |   |
| - | 1         | 2       | 5 |
| - | 1.        |         |   |

उत्तर महाराष्ट्र विद्यापीठ, जळगांव विद्यार्थी कल्याण विभाग आणि कला, वाणिज्य व विज्ञान महाविद्यालय, यावल

विद्यार्थिनीचे व्यक्तिमत्व विकास कार्यशाळा त्रि- 081012018 इ.जेरी पत्रक

|       | 0 0 0 0                   | हजेरी पत्रक                                |               |
|-------|---------------------------|--------------------------------------------|---------------|
| अ.नं. | विद्यार्थिनीचे नाव        | महाविद्यालयाचे नाव                         | सही           |
| 42    |                           |                                            | - Agerla.     |
| 45    | भराजन पल्लारी विडाय       | 7 1.                                       | Delap         |
| 46    | संबर वेमाली पंदरी         | से च च कला व विसान महावियालय,<br>रेजहर     | Allere.       |
| 47    | भवर सिमा संतोध            |                                            | Section .     |
| 48    | मराजन योगिना आत्माराम     | - किला वाणिज्य विखिलन<br>मधविधालय, यावल्क. | Anahayen      |
| 49    | थादव क्लेहा राजेंद्र      | T T                                        | Rawy          |
| 50    | गिर्गणा स्वमान्तान खेवायत | 75                                         | Totch anbest  |
| 51    | सानकी युवराम् महामन       | 75                                         | phy,          |
| -52   | Jan Irid chills           | -77                                        | Kaperreh P.   |
|       | हर्षाली रामा मुर्यवेश्री  | -71-                                       | gurnishittm.  |
| 54    | yerrain rules digle       |                                            | TSPULL        |
| 55    | भाग्रात्री. पंडीत कार्टी  |                                            | BRat          |
| 56    | जामिता देवा करकेर         |                                            | N-RKyrkyze    |
|       | हमली दामा व्युवधिवेरी     |                                            | Aust 1        |
|       | क्रेमा मंडांत फापुरे      |                                            | BAK-BB .      |
| 5\$   | प्राजक्ता झंजय पारील      |                                            | BRAU          |
| 58    | रेक्षमा फिश्लीर कारोदे    |                                            | R.K. Satod    |
| 59    | शोगीता एकनारा पारील       |                                            | ABetil        |
| 60    | पारील जरास्त्री क्रिमवाल  |                                            | Ratil.        |
| 69    | पालील चोताली अशोषु        |                                            | Costil        |
| 62    | रुगांधेरे अपनी अपय        |                                            | Inchief       |
|       | - रॉधरी राजांगी कीश       |                                            | S.U. chardhan |