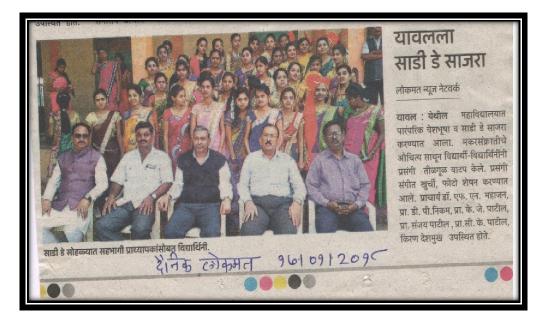

#### युवती सभा

#### सूचना

महाविद्यालयातील सर्व विद्यार्थी व विद्यार्थिनींना सूचित करण्यात येते की दि. 15/ 01/2018 रोजी 'पारंपारिक वेशभूषा दिनाचे' आयोजन करण्यात आलेले आहे तरी सर्वांनी पारंपारिक वेशभूषा परिधान करून महाविद्यालयात उपस्थित राहावे.

वेळ- सकाळी 9 :30 वाजता

Niegole प्रा.सौ. नीलिमा इंगळे सचिव, युवती सभा

mmm PRINGIPAL Arts,Commerce & Science College Yawal,Tal.Yawal,Dist.Jalgaon

Objectives

- ✤ It brings student together and reconnect with their friends.
- To motivate the student regarding the various festivals and costumes.