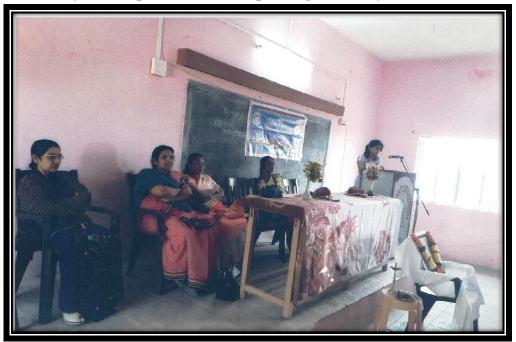

## Photo Gallery

Personality Development Workshop Guidance given by Dr. Nita Wani

Girls (Student) Participation in Personality Development Workshop