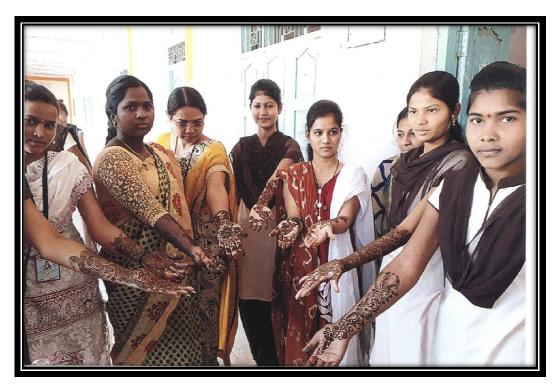

## Photo

**Student Participation in Rangoli Competition** 

**Student Participation in Mehndi Competition** 