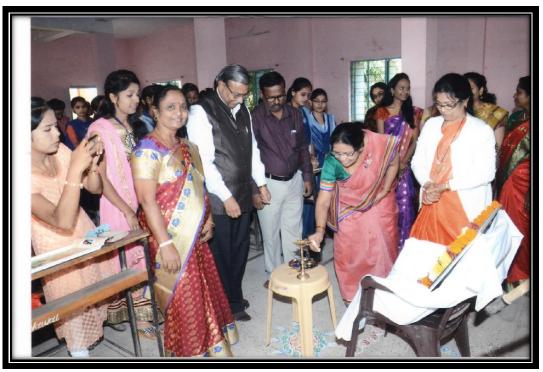

## Photo Gallery

Personality Development Workshop Inaugurated by Dr. Kanta Bhalla

Personality Development Workshop Guidance given by Dr. Aarti Patil